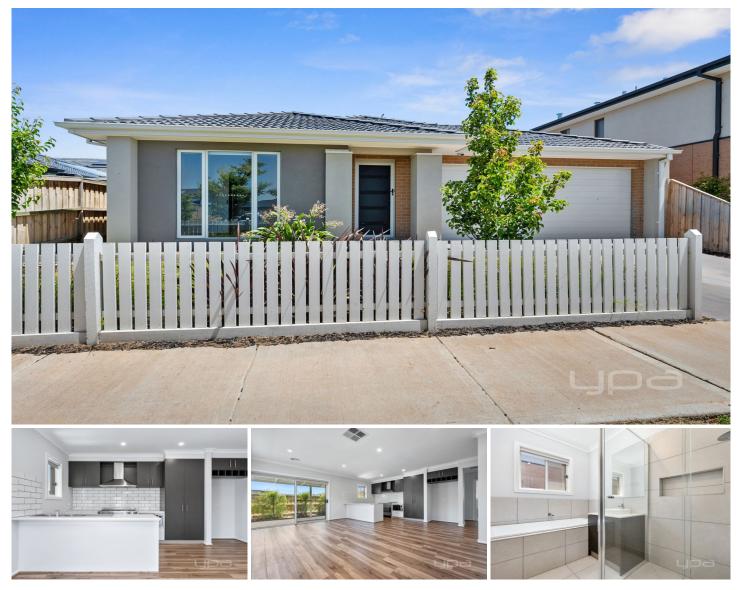

## **3 Zoe Street Rockbank VIC**

Situated amongst the beautiful homes, in Rockbank, this modern spacious home is within proximity to parks & playgrounds with only a short drive to Rockbank Train Station and Western Fwy. The Estate is designed to be a close-knit community that offers open space and wetlands offering a lifestyle of serenity.

- Featuring...
- Generous lounge space
- Master bedroom with ensuite and WIR
- Other 2 great sized bedrooms with BIR
- Kitchen with quality 900mm stainless appliances and dishwasher
- Double lock-up garage with internal access
- Separate laundry
- Stone benchtop in kitchen, ensuite and bathroom