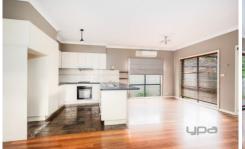

## 26 Abbington Crescent Caroline Springs VIC

This perfectly positioned delightful cottage is comprising of

- ? Three bedrooms all with built in robes
- ? Central Bathroom with spa bath
- ? Open plan kitchen/meals/living ample bench space, breakfast bar, 600mm appliances & dishwasher
- ? Wall Heating & Split System Cooling
- ? Outdoor Pergola Area
- ? Small Shed