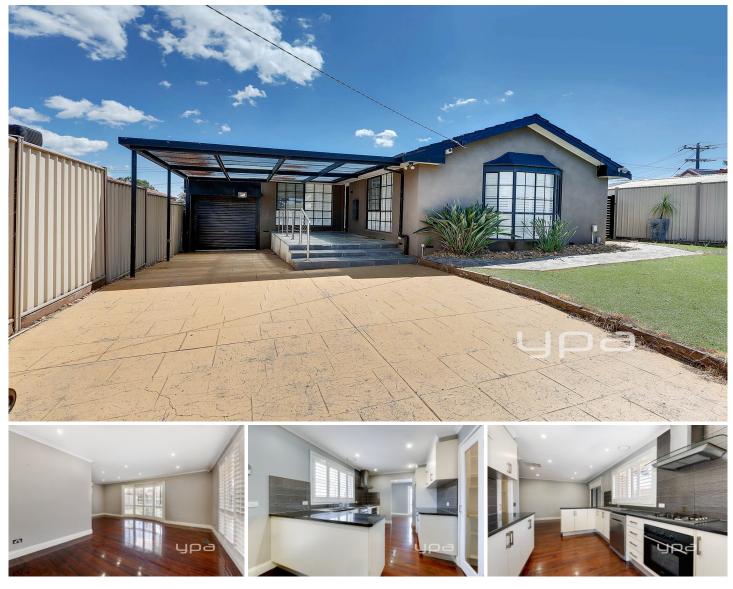

## 2 Baystone Road Epping VIC

Located right in the heart of all Epping has to offer and just a short distance to public transport, local schools, shops and plenty of parkland.

This one is sure to attract. Offering 3 bedrooms, central bathroom and living area. Add to this a wide entrance leading to the spacious open-plan living/dining area and a well-appointed kitchen complete with stainless steel cooking appliances.

Walk out to a perfectly covered alfresco area to entertain your guests all year round.

Further features include:

- Evaporative cooling
- Ducted heating

View : https://www.ypa.com.au/7381656

3 🎮 1 🚰 1 🚘

Leila Khaled 0432 690 055