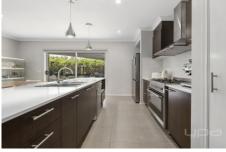

. Two generous living spaces, rear living zone

. The kitchen boasts stone bench tops stainless steel appliances including dishwasher.

. Other features include, ducted heating, split system cooling, double garage with remote, only fits one car in garage due half the area has built in salon.