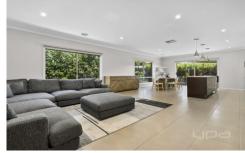

. Two generous living spaces, rear living zone

. The kitchen boasts stone bench tops stainless steel appliances including dishwasher.

. Other features include, ducted heating, split system cooling, double garage with remote, only fits one car in garage due half the area has built in salon.