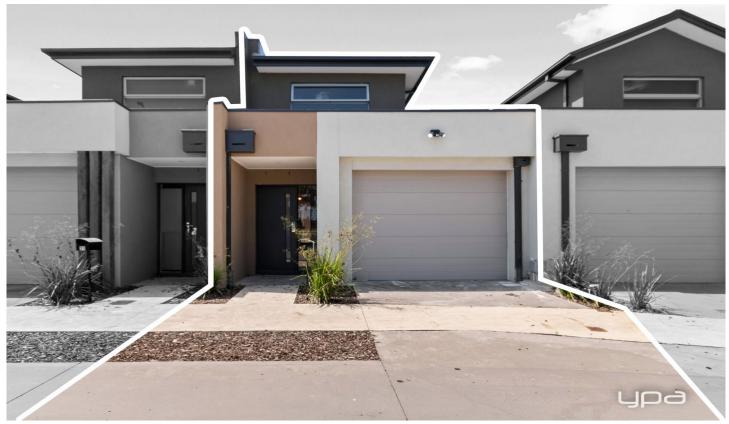

## Unit 22/515 Bridge Inn Rd Mernda VIC

Located only a stone's throw away from Mernda Junction Shopping Centre and all surrounding amenities including local shops, schools, cafes, medical clinic, Bridge Inn Hotel and within walking distance to Mernda Train Station.

This brand-new townhouse comprises of two large bedrooms with built in robes, kitchen with stainless steel appliances, open-plan meals/living area, leading to decking area, central bathroom, powder room, utilities/study area, laundry, low maintenance backyard, remote-control garage, ducted heating.