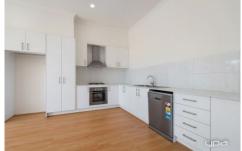

This brand-new townhouse comprises of two large bedrooms with built in robes, kitchen with stainless steel appliances, open-plan meals/living area, leading to decking area, central bathroom, powder room, utilities/study area, laundry, low maintenance backyard, remote-control garage, ducted heating.