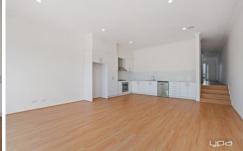

This brand-new townhouse comprises of two large bedrooms with built in robes, kitchen with stainless steel appliances, open-plan meals/living area, leading to decking area, central bathroom, powder room, utilities/study area, laundry, low maintenance backyard, remote-control garage, ducted heating.