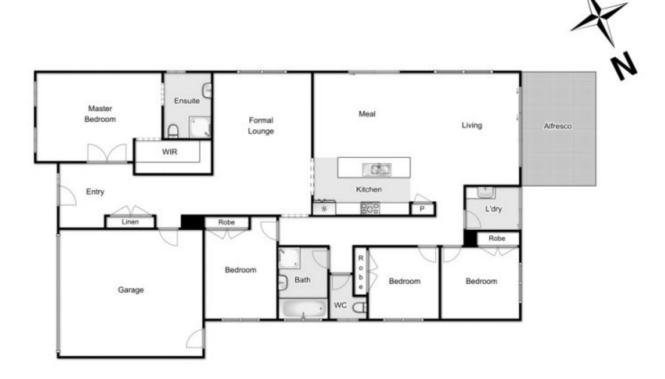

This wonderful home comprises of 4 bedrooms all with built in robes with the master bedroom equipped with full Walk in Robe, also includes 2 bathrooms, open modern kitchen and family/meals area, with formal front lounge, double garage plus side access!

## 44 Stonehill Drive, Maddingley

Whist every attempt has been made to ensure the accuracy of the floor plan contained here, measurements of doors, windows, rooms and any other items are approximate and no responsibility is taken for any error, omission, or mis-statement. This plan is for illustrative purposes only and should be used as such by any prospective purchaser. The services, systems and appliances shown have not been tested and no guarantee as to their operability or efficiency can be given.