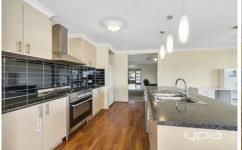

This wonderful home comprises of 4 bedrooms all with built in robes with the master bedroom equipped with full Walk in Robe, also includes 2 bathrooms, open modern kitchen and family/meals area, with formal front lounge, double garage plus side access!

## Upgrades include;

Feature front fa?ade, evaporative cooling and ducted heating, upgraded window furnishings, 900mm stainless steel cook top/range hood and high-grade front and rear