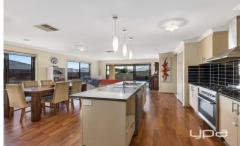

This wonderful home comprises of 4 bedrooms all with built in robes with the master bedroom equipped with full Walk in Robe, also includes 2 bathrooms, open modern kitchen and family/meals area, with formal front lounge, double garage plus side access!

## Upgrades include;

Feature front fa?ade, evaporative cooling and ducted heating, upgraded window furnishings, 900mm stainless steel cook top/range hood and high-grade front and rear