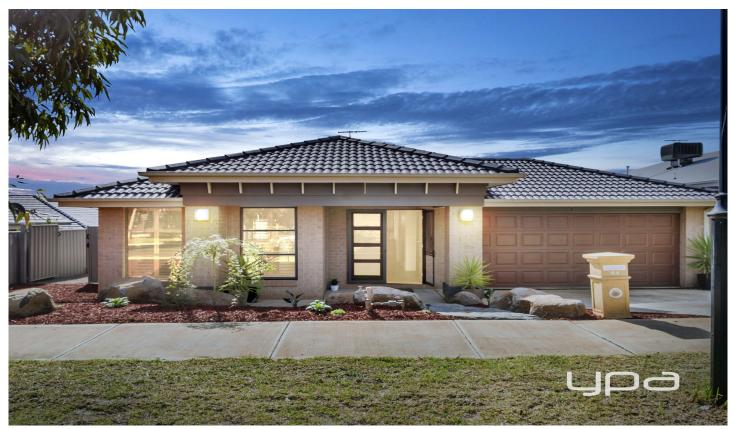

## 44 Stonehill Drive MADDINGLEY VIC

This exciting piece of modern day real estate, positioned in the highly sought-after seclusion of the desired Stonehill District, boasting one of the estates best positioned larger blocks at 512m2 (approx.) this home includes finishes of the highest quality and offers the purchasers extras and upgrades that simply must be seen to be believed.

This wonderful home comprises of 4 bedrooms all with built in robes with the master bedroom equipped with full Walk in Robe, also includes 2 bathrooms, open modern kitchen and family/meals area, with formal front lounge, double garage plus side access!

## Upgrades include;

Feature front fa?ade, evaporative cooling and ducted heating, upgraded window furnishings, 900mm stainless steel cook top/range hood and high-grade front and rear