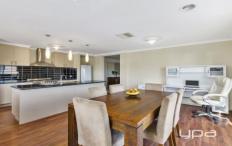

This wonderful home comprises of 4 bedrooms all with built in robes with the master bedroom equipped with full Walk in Robe, also includes 2 bathrooms, open modern kitchen and family/meals area, with formal front lounge, double garage plus side access!

## Upgrades include;

Feature front fa?ade, evaporative cooling and ducted heating, upgraded window furnishings, 900mm stainless steel cook top/range hood and high-grade front and rear