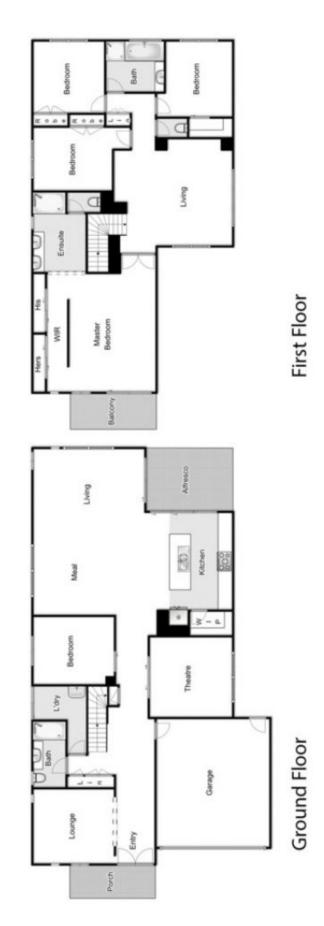

## 2 Triandra Court MADDINGLEY VIC

Situated on a massive 635m2 (approx.) this exquisite home is positioned in one of the most picturesque locations the exclusive and highly sought after Stonehill Estate has to offer, with sweeping views overlooking the Werribee River and Halletts way extension to Bellevue Tops, this exciting piece of modern day real estate includes finishes of the highest quality and offers the purchasers extras and upgrades that simply must be seen to be believed.

This wonderful home comprises of modern day convenience layered with high end living, formatting the home for split level living, the upstairs floor comprises of four bedrooms with built in robes, master suite with private balcony, equipped with full wrap around walk in robe and ensuite with double vanity and oversized tile base shower, modern second central bathroom and large upstairs living/retreat with study niche.

5 2 2

Land Size: 635 sqm

View: https://www.ypa.com.au/7382877

Shane O'Brien 0431 766 082