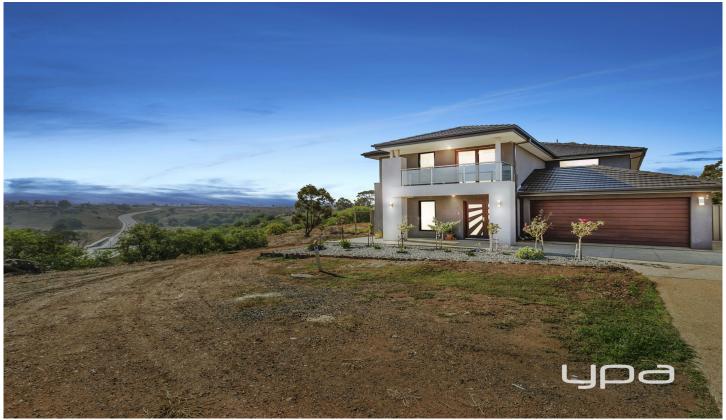

## 2 Triandra Court MADDINGLEY VIC

Situated on a massive 635m2 (approx.) this exquisite home is positioned in one of the most picturesque locations the exclusive and highly sought after Stonehill Estate has to offer, with sweeping views overlooking the Werribee River and Halletts way extension to Bellevue Tops, this exciting piece of modern day real estate includes finishes of the highest quality and offers the purchasers extras and upgrades that simply must be seen to be believed.

5 2 2

Land Size: 635 sqm

View: https://www.ypa.com.au/7382877

Shane O'Brien 0431 766 082