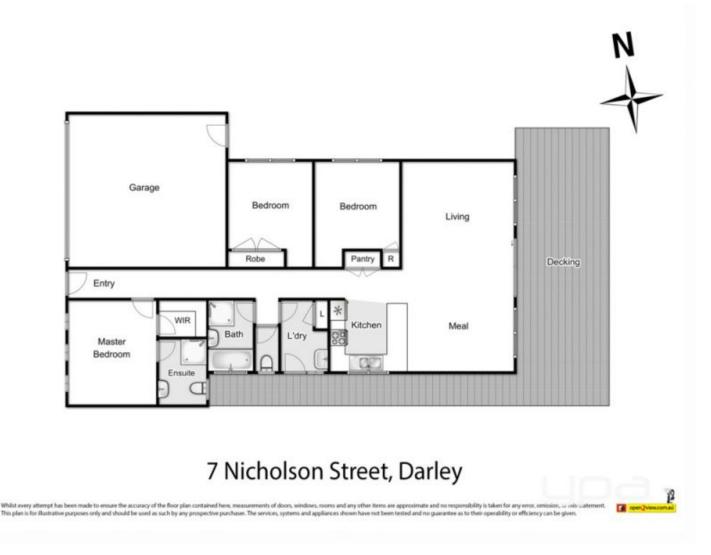

This wonderful home comprises of three bedrooms all with built in robes with the master bedroom equipped with full Walk in Robe and ensuite, also includes another separate central bathroom, open modern kitchen that seamlessly flows onto the family & meals area, views surround the entire backyard double garage plus side access!

## 3 🛤 2 🚔 2 🚘

Land Size : 700 sqm View : https://www.ypa.com.au/7382878

Shane O'Brien 0431 766 082