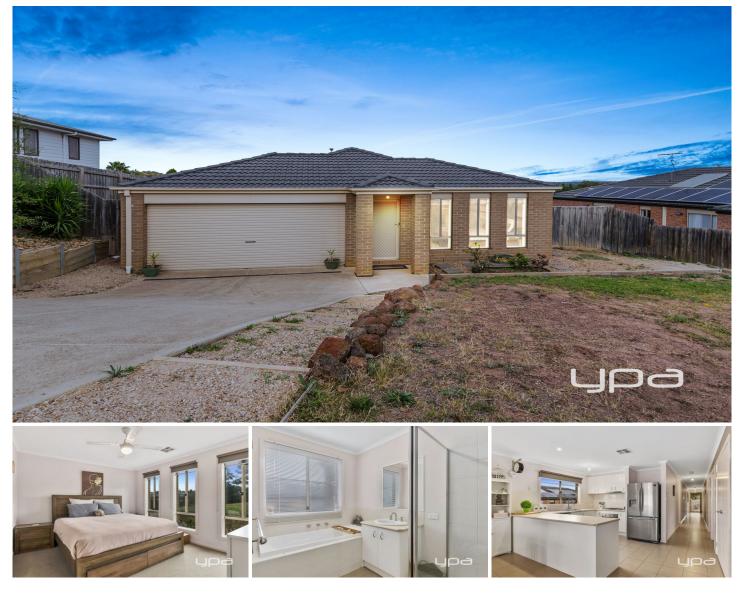

## 7 Nicholson Street DARLEY VIC

This exciting piece of modern day real estate, positioned in the highly sought-after seclusion of one of Darleys most desired quieter pockets, sitting on 700m2 (approx.) close to schooling, public transport and only a short trip to freeway access.

This wonderful home comprises of three bedrooms all with built in robes with the master bedroom equipped with full Walk in Robe and ensuite, also includes another separate central bathroom, open modern kitchen that seamlessly flows onto the family & meals area, views surround the entire backyard double garage plus side access!

## Upgrades include;

Refrigerative heating & cooling, upgraded window furnishings, stainless steel cook top/range and large outdoor decked area.