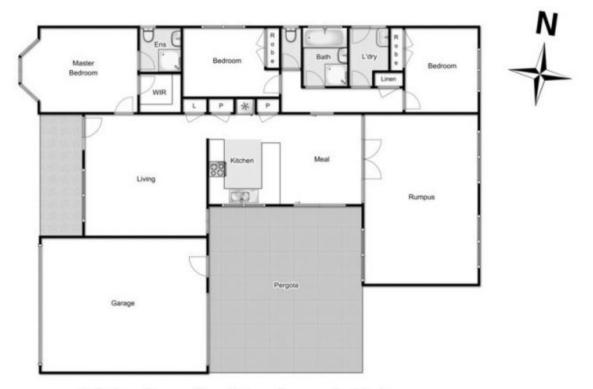

## 78 Darlingsford Boulevard MELTON VIC

Displaying an impressive blend of captivating modern features and contemporary style, the generous proportions of this home make for a sensational family domain located in the elite, family orientated Darlingsford Estate.

This home offers glamorous ambience throughout, in combination with the finest upgrades make this a fantastic value for your money.

Comprising of 3 bedrooms, 2 bathrooms, huge master bedroom with walk in robe & en-suite, an impressive formal living area ensure separate space for the whole family, the beautiful open kitchen not only appeals aesthetically but boasts a long list of upgrades.

The light-filled free flowing floor plan opens out through large French doors into your versatile rumpus/bedroom

3 2 2 2 2

Land Size: 628 sqm

View: https://www.ypa.com.au/7382879

Shane O'Brien 0431 766 082

## 78 Darlingsford Boulevard, Melton

Whilst every attempt has been made to ensure the accuracy of the floor plan contained here, measurements of doors, windows, rooms and any other items are approximate and no responsibility in taken for any enoug, omission, or rej. ret. This plan is for industable purposes only and shaddle to seed as worth by any prospective purchasers. The services, systems and applicances shown have not been texted and no guarantee, as to their operability or efficiency can depict and applicances shown have not been texted and no guarantee, as to their operability or efficiency can be extended in the control of the