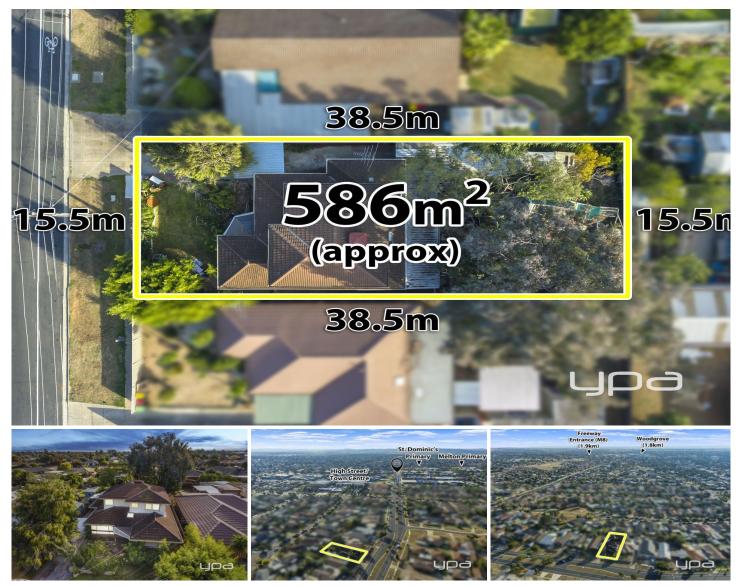

## 25 Palmerston Street MELTON VIC

Harness the potential and head into the future with this double storey home which is poised gracefully in central Melton position. Those with an eye for style will be excited to undergo a magical modern makeover on this home. Comprising of 5 bedroom, 2 bathrooms, and 2 living areas. Situated on a 586m2 (approx.) allotment. Call to view this property, it wont last long!

## 5 🛤 2 🚔 1 🚘

Land Size : 586 sqm View : https://www.ypa.com.au/7382880

Vickie Ramon 0403 194 621

Shane O'Brien 0431 766 082