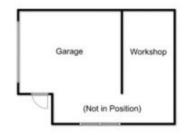

5 **2** + 1 **2** 

Land Size: 555 sqm

View: https://www.ypa.com.au/7382881

Shane O'Brien 0431 766 082

3 Dorset Place, Melton West

Whifst every attempt has been made to ensure the accuracy of the floor plan contained here, measurements of doors, windows, rooms and any other items are approximate and no responsibility is taken for any error, omission, or mis-statement. This plan is for illustrative purposes only and should be used as such by any prospective purchaser. The services, systems and appliances shown have not been tested and no guarantee as to their operability or efficiency can be given.