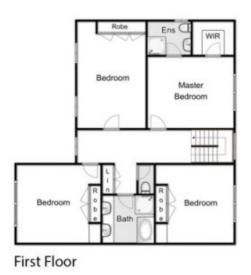

5 **2** + 1 **2** 

Land Size: 555 sqm

View: https://www.ypa.com.au/7382881

Shane O'Brien 0431 766 082

3 Dorset Place, Melton West

Whifst every attempt has been made to ensure the accuracy of the floor plan contained here, measurements of doors, windows, rooms and any other items are approximate and no responsibility is taken for any error, omission, or mis-statement. This plan is for illustrative purposes only and should be used as such by any prospective purchaser. The services, systems and appliances shown have not been tested and no guarantee as to their operability or efficiency can be given.