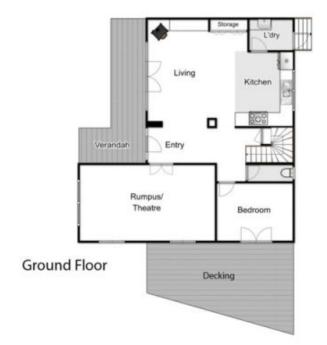

5 **2** + 1 **2** 

Land Size: 555 sqm

View: https://www.ypa.com.au/7382881

Shane O'Brien 0431 766 082

3 Dorset Place, Melton West

Whifst every attempt has been made to ensure the accuracy of the floor plan contained here, measurements of doors, windows, rooms and any other items are approximate and no responsibility is taken for any error, omission, or mis-statement. This plan is for illustrative purposes only and should be used as such by any prospective purchaser. The services, systems and appliances shown have not been tested and no guarantee as to their operability or efficiency can be given.