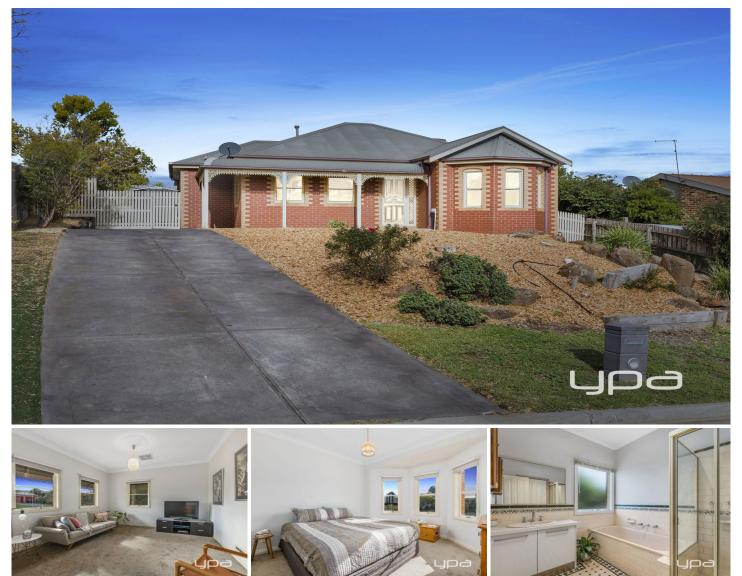

## 9 Chicquita Court BACCHUS MARSH VIC

The perfect way to create a grand, inviting entrance to a home is with a beautifully landscaped setting. This dwelling combines the beauty and exquisiteness of a lovingly front fa?ade that instantly welcomes you to your new home.

This charming property has a warm and unique layout felt immediately upon entry and allows for a perfect balance of internal and external space. This impressive example of family living is extremely well designed incorporating detailed cornicing and ceiling rose additions. Natural light and inviting spaces make living a joy in all seasons and your modern kitchen is located in the heart of the home and features high quality appliances, along with ample bench space and storage.

Internal features include a master bedroom with direct access to your walk in robe as well as your bright and

## 3 🎮 1 🚔

Land Size: 705 sqm View: https://www.ypa.com.au/7382885

Shane O'Brien 0431 766 082