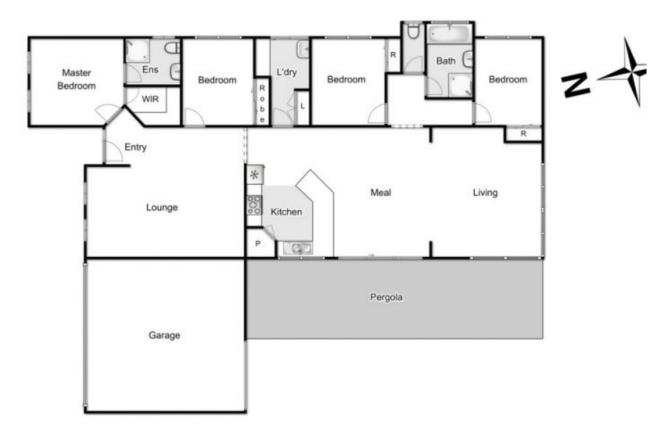

4 2 2 2

Land Size: 701 sqm

View: https://www.ypa.com.au/7382886

Vickie Ramon 0403 194 621

Shane O'Brien 0431 766 082

45 Cahill Drive, Brookfield

every attempt has been made to ensure the accuracy of the floor plan contained here, measurements of doors, windows, rooms and any other items are approximate and no responsibility is taken for any error, omission, or mis-statemen an is for illustrative purposes only and should be used as such by any prospective purchaser. The services, systems and appliances shown have not been tested and no guarantee as to their operability or efficiency can be given.