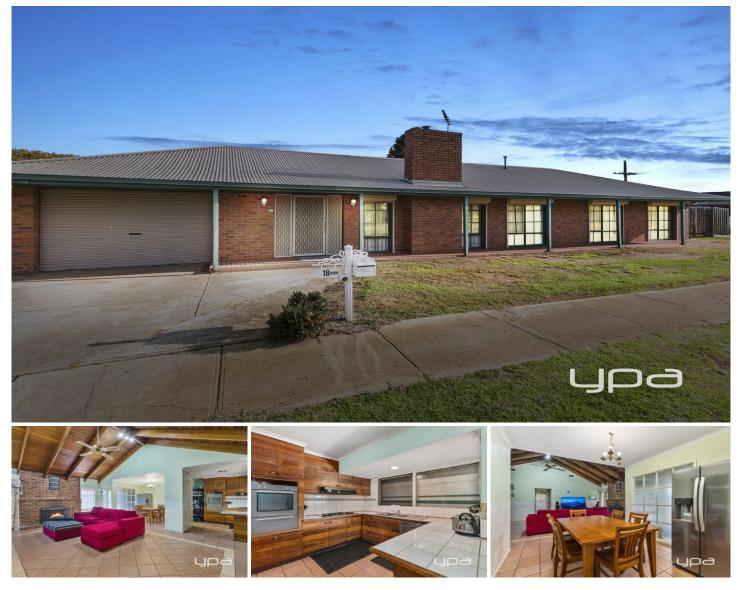

## **18 Sturt Road MELTON SOUTH VIC**

Irrespective of whether you are an investor looking for that perfect portfolio addition or a buyer looking for a property to renovate and call home, this exciting piece of real estate is the one for you, perfectly positioned on a massive 572m2 (Approx) corner block, this home has so much character and endless potential.

Located within walking distance from Melton train station, medical centres, public transport, brand new shopping district and all levels of schooling, you would be hard pushed to find a more appealing investment location.

Comprising of five bedrooms, large lounge room with cathedral ceilings, meals area, kitchen, central bathroom plus two ensuites, this exclusive home is complemented by a wonderful corner block location with feature decked area to provide you with all the tranquillity you desire.

## 5 🛤 3 🚔 1 🚘

Land Size : 572 sqm View : https://www.ypa.com.au/7382887

Shane O'Brien 0431 766 082