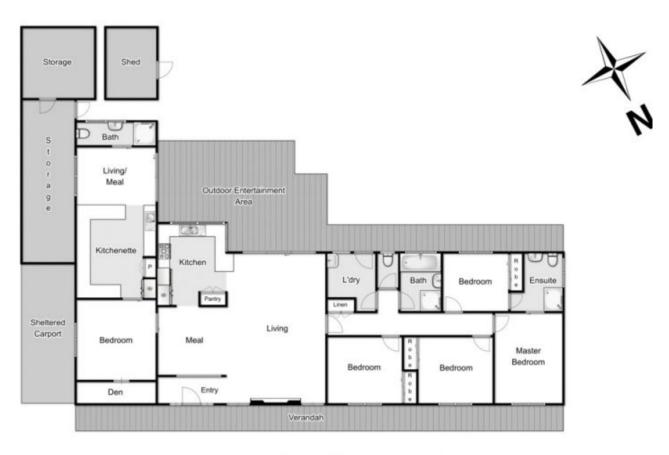

## 18 Sturt Road, Melton South

every attempt has been made to ensure the accuracy of the floor plan contained here, measurements of doors, windows, rooms and any other items are approximate and no responsibility is taken for any error, omission, or mis-statement. an is for illustrative purposes only and should be used as such by any prospective purchaser. The services, systems and appliances shown have not been tested and no guarantee as to their operability or efficiency can be given.