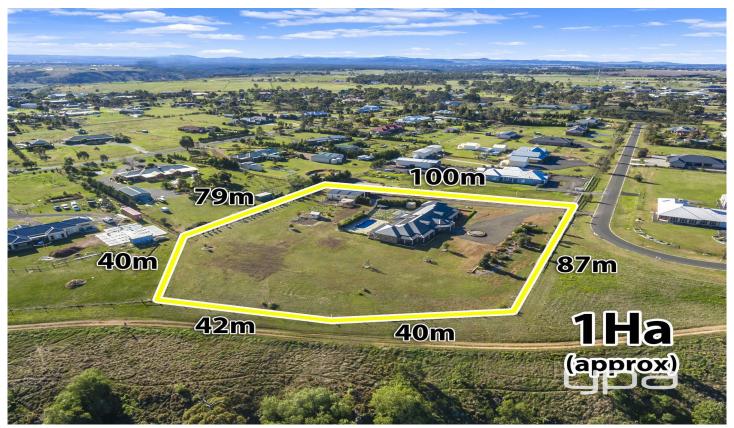

## 22 Riverview Drive HOPETOUN PARK VIC

Designed and built for todays lifestyle, This iconic Hopetoun Park property not only offers luxury and demands attention, but also gives you picturesque views for miles and miles of the incredible Werribee River. This custom built home sets a new benchmark for home design!

An extravagant and bold fa?ade, surrounded by an unbelievably large yet beautiful 1 Hectare (approx.) of landscaped front and rear yard, introduces you to this 6 bedroom, 3 bathroom masterpiece.

Upon entering your 60sq (approx.) home, you are opened up to the perfect sun drenched atmosphere with elite modern upgrades throughout, perfect neutral palette is complimented throughout with luxury inclusions and architectural features.

6 **4** 3 **4** 10 **4** 

Land Size: 10000 sqm

View: https://www.ypa.com.au/7382888

Shane O'Brien 0431 766 082