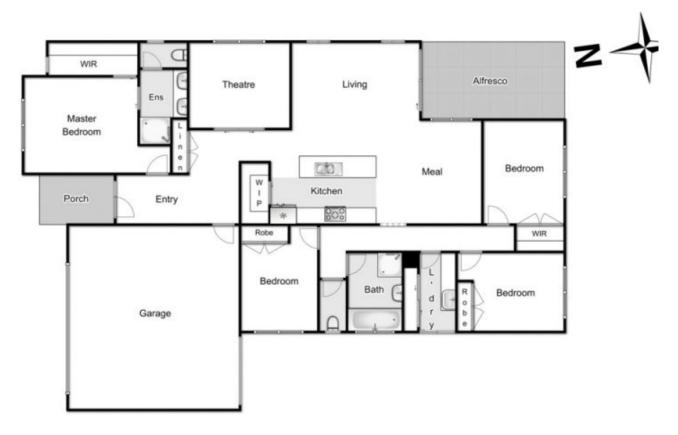

## 93 Stonehill Drive, Maddingley

every attempt has been made to ensure the accuracy of the floor plan contained here, measurements of doors, windows, rooms and any other items are approximate and no responsibility is taken for any error, omission, or mis-statement, an is for illustrative purposes only and should be used as such by any prospective purchaser. The services, systems and appliances shown have not been tested and no guarantee as to their operability or efficiency can be given.