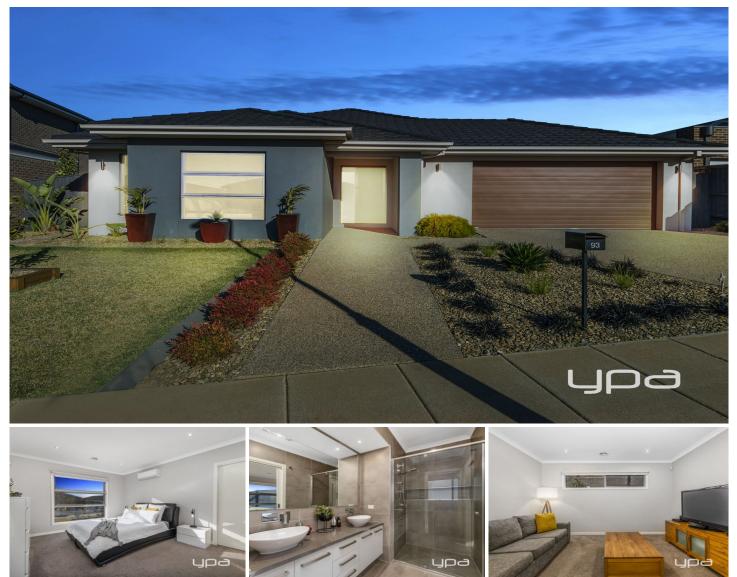

## 93 Stonehill Drive MADDINGLEY VIC

This exciting piece of modern day real estate, positioned in the highly sought-after seclusion of the desired Essence District of the Stonehill Estate, boasting one of the estates best positioned larger blocks at 755m2 (approx.) this beautiful 6040 Homes build features finishes of the highest quality and offers the purchasers inclusions and upgrades that simply must be seen to be believed.

This wonderful home comprises of 4 bedrooms all with built in robes, master bedroom equipped with full Walk in Robe and ensuite finished with deluxe builders upgrades such as tiled shower base, floor to ceiling tiles as well as inbuilt wall niche in shower, also includes open modern kitchen and family/meals area, with formal front lounge plus double garage with drive through access giving you the option to maximise the use of your 755m2 (approx.) block of land!

## 4 🛤 2 🚔 2 🚘

Land Size: 755 sqm View: https://www.ypa.com.au/7382889

Shane O'Brien 0431 766 082