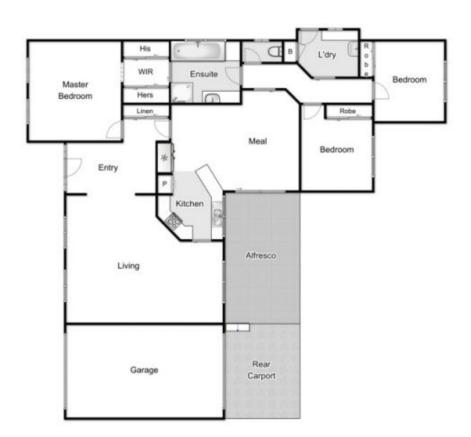

Comprising of three great sized bedrooms with built in mirrored sliding robes, large master bedroom equipped with full walk in robe and ensuite. With sweeping views from almost every room, the inviting and flexible floor plan with large front living area ensures room for all the family.

The central hub of the home has been built with style and

## 3 📭 1 🖺 1 🗬

Land Size: 1154 sqm

View: https://www.ypa.com.au/7382890

Shane O'Brien 0431 766 082

5 Saint Andrews Way, Darley

every attempt has been made to ensure the accuracy of the floor plan contained here, measurements of doors, windows, rooms and any other items are approximate and no responsibility is taken for any error, omission, or mis-statement in is for illustrative purposes only and should be used as such by any prospective purchaser. The services, systems and appliances shown have not been tested and no guarantee as to their operability or efficiency can be given.