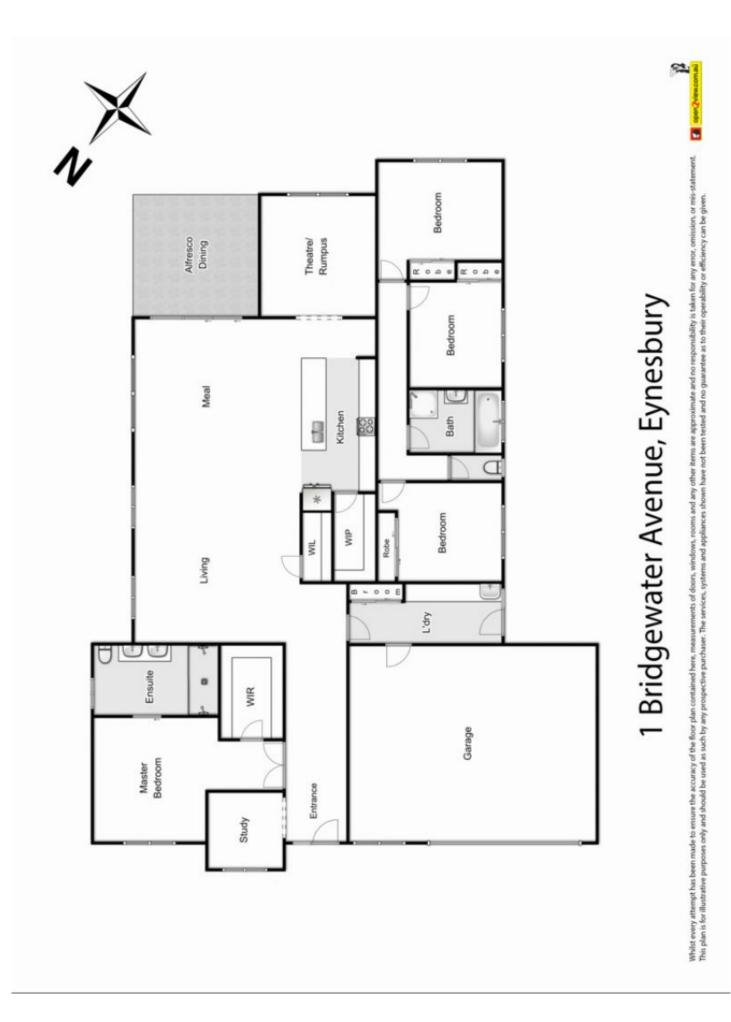

## 1 Bridgewater Avenue EYNESBURY VIC

Reinvented for todays lifestyle, this immaculately built home makes a new benchmark for home design!

Upon first glance the bold fa?ade, shaded by a beautiful low maintenance landscaped front yard, introduces you to this 4 bedroom, 2 living zone plus study masterpiece.

Upon entering, you are opened up to the perfect atmosphere with 2.7m ceilings throughout, a perfect neutral palette throughout to compliment the many tasteful art and architectural features.

The spacious sun drenched light filled living room, features upgraded window furnishings, while adjoining to your open modern built kitchen, featuring waterfall stone benches, elite stainless steel appliances with upgraded induction cook top, large fridge cavity with available plumbing, 4 🛤 2 🚰 2 🚘

Land Size : 777 sqm View : https://www.ypa.com.au/7382891

Shane O'Brien 0431 766 082