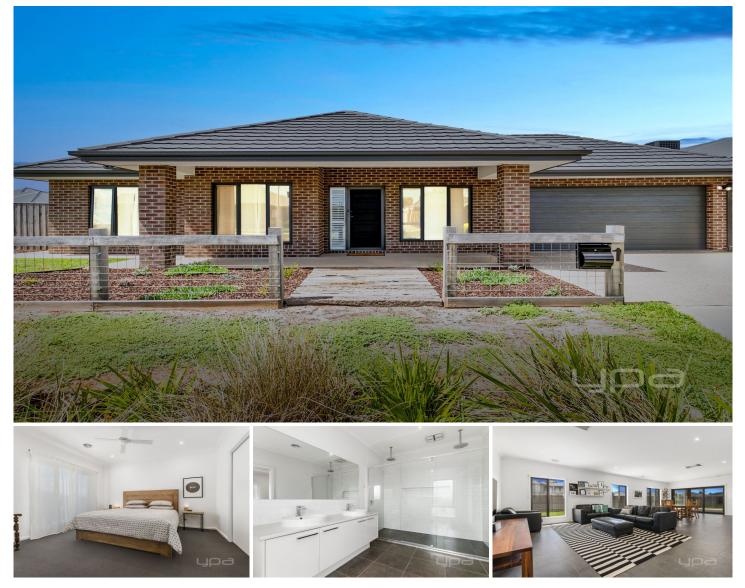

## 1 Bridgewater Avenue EYNESBURY VIC

Reinvented for todays lifestyle, this immaculately built home makes a new benchmark for home design!

Upon first glance the bold fa?ade, shaded by a beautiful low maintenance landscaped front yard, introduces you to this 4 bedroom, 2 living zone plus study masterpiece.

Upon entering, you are opened up to the perfect atmosphere with 2.7m ceilings throughout, a perfect neutral palette throughout to compliment the many tasteful art and architectural features.

The spacious sun drenched light filled living room, features upgraded window furnishings, while adjoining to your open modern built kitchen, featuring waterfall stone benches, elite stainless steel appliances with upgraded induction cook top, large fridge cavity with available plumbing, 4 🛤 2 🚰 2 🚘