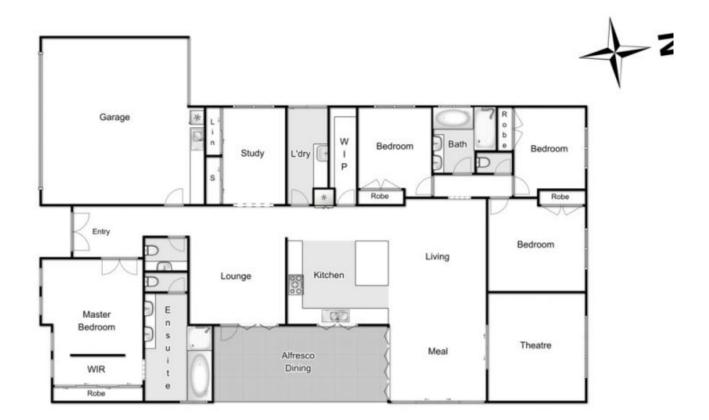

This home offers glamorous ambience throughout in combination with the finest and latest upgrades makes this a dream properties with features to match.

Comprising of four bedrooms, master bedroom with walk in robe & full ensuite, large central bathroom, spacious study, elegant formal living area and additional theatre room. The beautiful kitchen not only appeals aesthetically but boasts a long list of upgrades including high quality appliances.

The light-filled free flowing floor plan, complemented by

## 4 2 2 2

Land Size: 944 sqm

View: https://www.ypa.com.au/7382892

Shane O'Brien 0431 766 082

11 Napier Street, Darley

every attempt has been made to ensure the accuracy of the floor plan contained here, measurements of doors, windows, rooms and any other items are approximate and no responsibility is taken for any error, omission, or mis-statement an is for illustrative purposes only and should be used as such by any prospective purchaser. The services, systems and appliances shown have not been tested and no guarantee as to their operability or efficiency can be given.