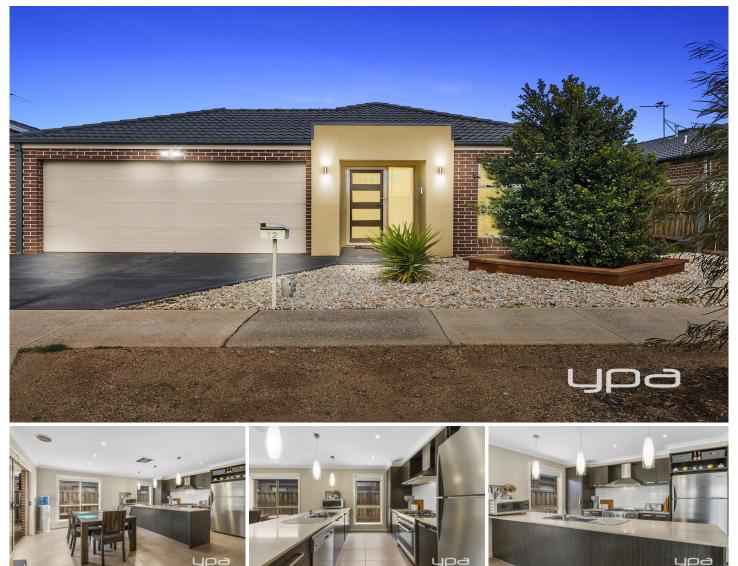

## **12 Portman Avenue HARKNESS VIC**

Ideal for an investment or first home, this modern day property offers exceptional value located in Arnolds Creek Estate situated on a 400m2(approx.) block. Comprising of study, three good size bedrooms all with built in robes and master with walk in robe and ensuite along with a large open plan Kitchen, Meals and Family area makes this the perfect first home for someone looking to break into the market or even add another home to your portfolio with potential rental return of \$330.00 per week (approx.) Along with ducted heating, evaporative cooling, double car garage with internal access, decked alfresco area assures this property will not last long so call today to arrange an inspection.

Disclaimer: All Information is correct at the time of printing, Purchasers should make their own enquires about properties, as information may change without notice. 3 🛤 2 🚔 2 🚘

Land Size: 400 sqm View: https://www.ypa.com.au/7382893