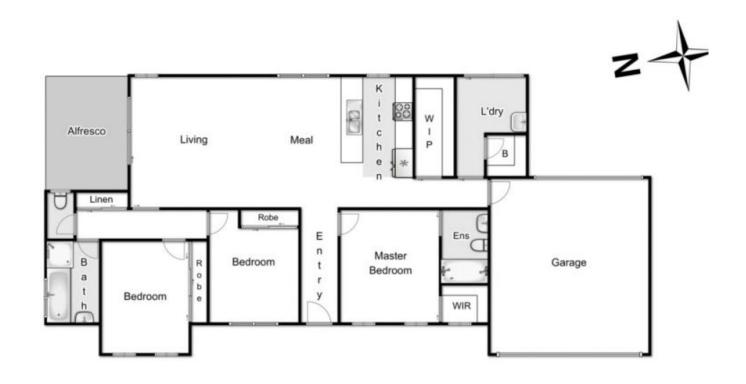

Other incredible features include oversized double garage

3 🛤 2 🚔 2 🚘

Land Size : 543 sqm View : https://www.ypa.com.au/7382894

Shane O'Brien 0431 766 082

56 Dundas Street, Darley

every attempt has been made to ensure the accuracy of the floor plan contained here, measurements of doors, windows, rooms and any other items are approximate and no responsibility is taken for any error, omission, or mis-statement, an is for illustrative purposes only and should be used as such by any prospective purchaser. The services, systems and appliances shown have not been tested and no guarantee as to their operability or efficiency can be given.