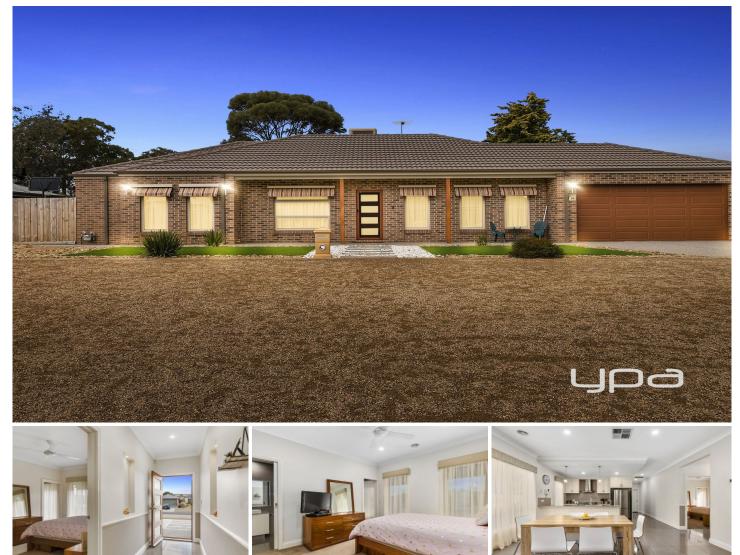

**56 Dundas Street DARLEY VIC** 

Displaying an impressive blend of captivating modern features and contemporary style, the functionality of this beautifully designed home makes for a sensational family domain or perfect investment, located in the exclusive Grantleigh Estate.

This home offers glamorous ambience throughout in combination with the finest and latest upgrades making this a dream properties with features to match.

Comprising of three bedrooms, master bedroom with walk in robe & full ensuite as well as large central bathroom both equipped with floor to ceiling tiles. Sleek and modern kitchen, combined with the meals and living area create an open feel to the home filled with plenty of natural light. The beautiful kitchen not only appeals aesthetically but boasts a long list of upgrades including high quality appliances and stone benchtops.

Other incredible features include oversized double garage

3 🛤 2 🚔 2 🚘

Land Size : 543 sqm View : https://www.ypa.com.au/7382894

Shane O'Brien 0431 766 082

56 Dundas Street, Darley

every attempt has been made to ensure the accuracy of the floor plan contained here, measurements of doors, windows, rooms and any other items are approximate and no responsibility is taken for any error, omission, or mis-statement, an is for illustrative purposes only and should be used as such by any prospective purchaser. The services, systems and appliances shown have not been tested and no guarantee as to their operability or efficiency can be given.