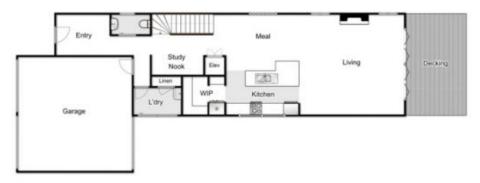

3 📭 2 🔓 2 🖨

Land Size: 516 sqm

View: https://www.ypa.com.au/7382895

Shane O'Brien 0431 766 082

First Floor

**Ground Floor** 

## 6B Manor Street, Bacchus Marsh

every attempt has been made to ensure the accuracy of the floor plan contained here, measurements of doors, windows, rooms and any other items are approximate and no responsibility is taken for any error, omission, or mis-statement an is for illustrative purposes only and should be used as such by any prospective purchaser. The services, systems and appliances shown have not been tested and no guarantee as to their operability or efficiency can be given.