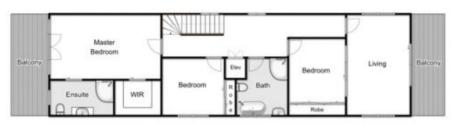

3 📭 2 🔓 2 🖨

Land Size: 516 sqm

View: https://www.ypa.com.au/7382895

Shane O'Brien 0431 766 082

First Floor

**Ground Floor** 

## 6B Manor Street, Bacchus Marsh

every attempt has been made to ensure the accuracy of the floor plan contained here, measurements of doors, windows, rooms and any other items are approximate and no responsibility is taken for any error, omission, or mis-statement an is for illustrative purposes only and should be used as such by any prospective purchaser. The services, systems and appliances shown have not been tested and no guarantee as to their operability or efficiency can be given.