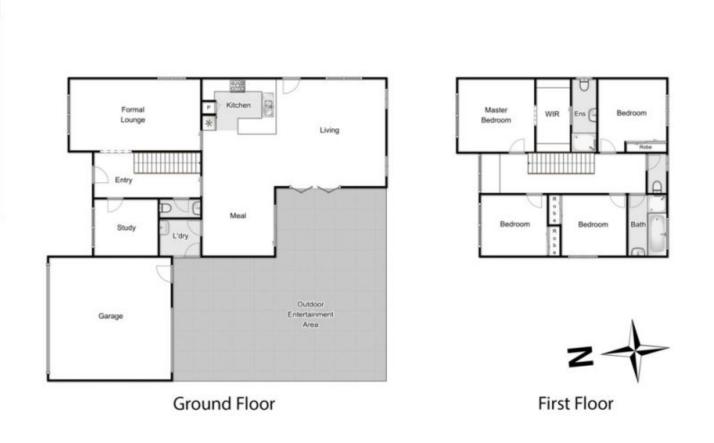

Comprising of two large separate living zones to accommodate any growing family, four generous bedrooms upstairs, with potential fifth bedroom/ study downstairs, bright central upstairs bathroom, ensuite and walk in robe 4 🛤 2 🚔 2 🚘

## 55 Darlingsford Boulevard, Melton

12

Whilst every attempt has been made to ensure the accuracy of the floor plan contained here, measurements of doors, windows, rooms and any other items are approximate and no responsibility is taken for any error, omission, or mis-statement. This plan is for illustrative purposes only and should be used as such by any prospective purchaser. The services, systems and appliances shown have not been tested and no guarantee as to their operability or efficiency can be given.