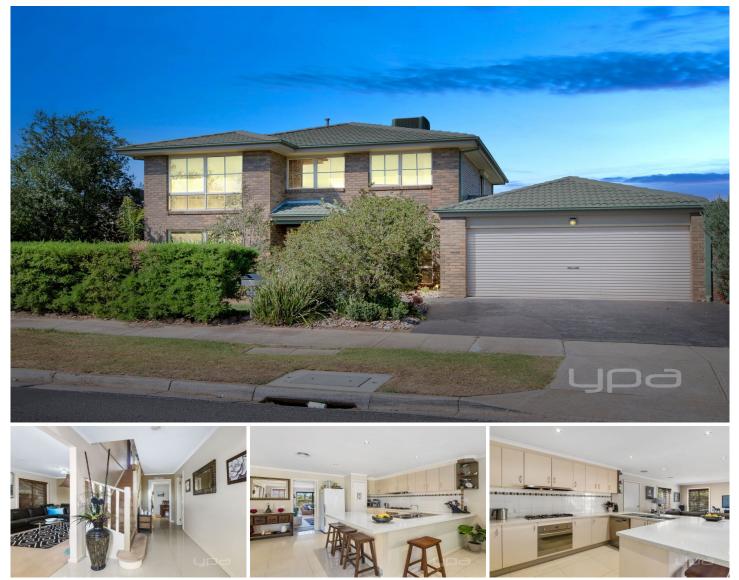

## 55 Darlingsford Boulevard MELTON VIC

BY PRIVATE INSPECTION ONLY. Upon entering this bright, spacious and unique family home, you will be instantly impressed, with Views enclosed in jaw dropping landscaping, this rare opportunity at private luxury wont last long!

Situated in a highly sought after Darlingsford estate within central Melton, easy access to public transport, primary and secondary schools, Woodgrove shopping centre, recreation reserves, Main St shopping district and much more, this bold and beautiful family friendly home will suit all of your needs.

Comprising of two large separate living zones to accommodate any growing family, four generous bedrooms upstairs, with potential fifth bedroom/ study downstairs, bright central upstairs bathroom, ensuite and walk in robe 4 🛤 2 🚔 2 🚘