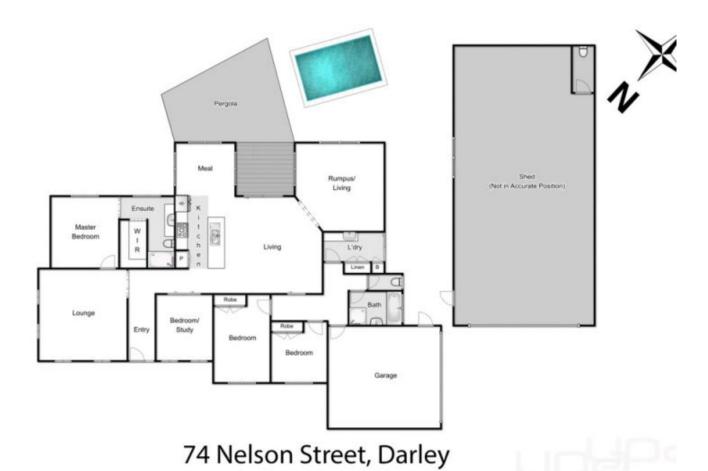

This home offers glamorous ambience throughout in combination with the finest and latest upgrades makes this a dream property with features to match.

Comprising of three bedrooms with a study acting as a potential fourth bedroom, master bedroom with walk in robe & full ensuite as well as its very own private lounge area, the spacious kitchen and meals area boast an impressive vaulted ceiling that opens the space up, the second living area flows onto your final lounge/rumpus room detailed with feature surrounding bulk heads, providing the grand feeling this marvellous home deserves, stepping outside,

3 📭 2 🔓 6 🗬

Land Size: 1027 sqm

View: https://www.ypa.com.au/7382898

Shane O'Brien 0431 766 082

\_\_\_\_\_

every attempt has been made to ensure the accuracy of the floor plan contained here, measurements of doors, windows, rooms and any other items are approximate and no responsibility is taken for any error, omission, or mis-statemen an is for illustrative purposes only and should be used as such by any prospective purchaser. The services, systems and appliances shown have not been tested and no guarantee as to their operability or efficiency can be given.