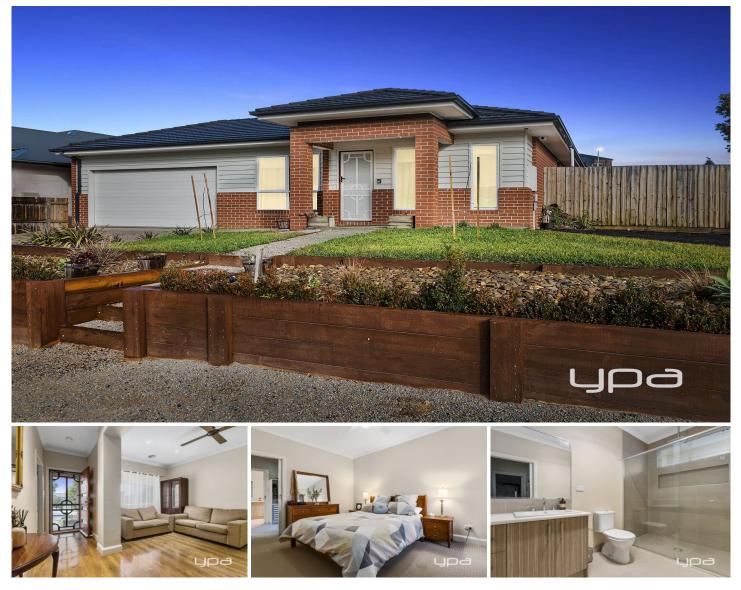

## **37 Silverdale Drive DARLEY VIC**

This exciting piece of modern day real estate, positioned on an impressively large 705m2 (approx.) this home includes finishes of the highest quality and offers the purchasers extras and upgrades that simply must be seen to be believed.

This wonderful home comprises of four bedrooms all with built in robes with the master bedroom equipped with full Walk in Robe, also includes two bathrooms, open modern kitchen and family/meals area, with formal front lounge to cater for the whole family, double garage plus drive through access to utilise your massive 705m2 (approx.) allotment of land, also included is a fully equipped back enclosed alfresco oasis for year round entertainment.

## Upgrades include;

Feature front fa?ade, upgraded window furnishings,