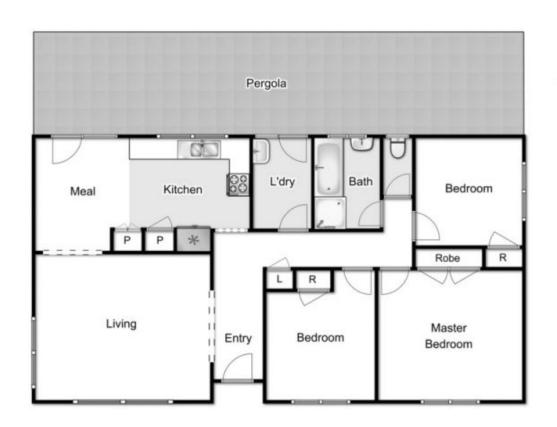

3 📭 1 🖺

Land Size: 778 sqm

View: https://www.ypa.com.au/7382900

Vickie Ramon 0403 194 621

Shane O'Brien 0431 766 082

14 Jonathan Drive, Darley

every attempt has been made to ensure the accuracy of the floor plan contained here, measurements of doors, windows, rooms and any other items are approximate and no responsibility is taken for any error, omission, or mis-statement an is for illustrative purposes only and should be used as such by any prospective purchaser. The services, systems and appliances shown have not been tested and no guarantee as to their operability or efficiency can be given.