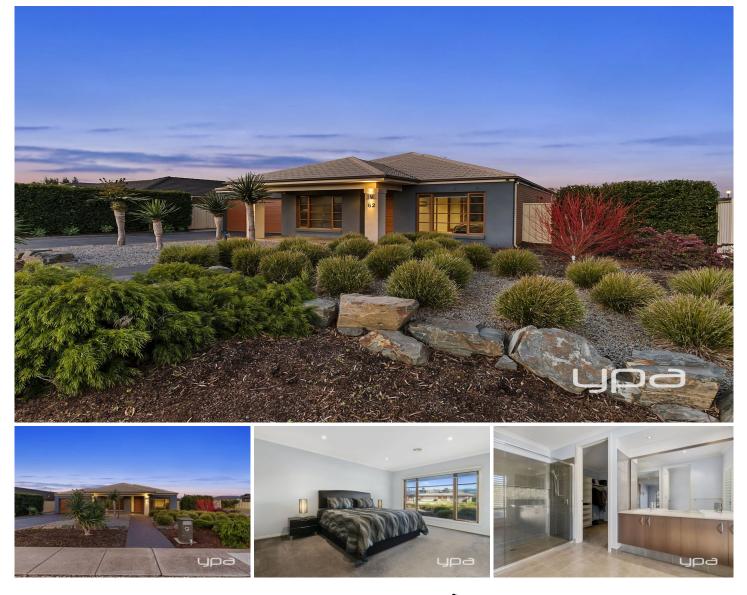

## 62 Nelson Street DARLEY VIC

Located in the highly sought after Grantleigh Estate sits this magnificent family home on an approximately 875m2 block. Meticulously cared for and loved by its current owners, there is nothing to be done, except move in and enjoy.

Upon entry, you are welcomed by high ceilings offering an amazing sense of space and luxury. As you walk through you will find your generously sized, open plan kitchen meals and lounge area; with stone benchtops, 900mm stainless steel appliances, dishwasher and butlers pantry.

An additional living area/theatre can be found off the hallway, along with your master bedroom with spacious walk in robe and en suite with double vanity shower niche and separate toilet. The remaining three bedrooms are a great size with built in robes.

Special features include: alarm, CCTV, Teenage retreat/ third living area, ducted heating, evaporative cooling and powder room.

Land Size: 875 sqm View: https://www.ypa.com.au/7382901

Shane O'Brien 0431 766 082