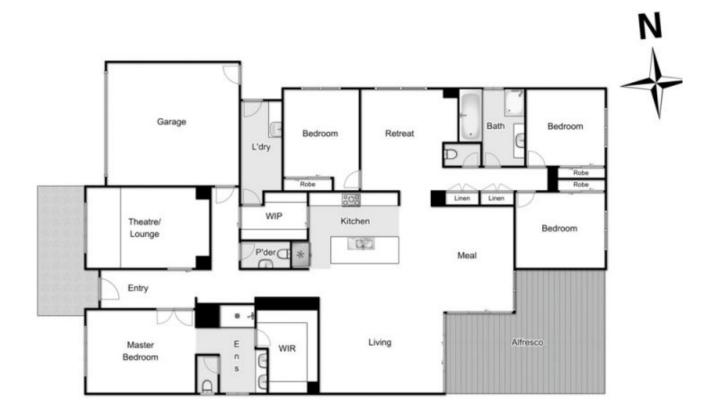

62 Nelson Street, Darley

every attempt has been made to ensure the accuracy of the floor plan contained here, measurements of doors, windows, rooms and any other items are approximate and no responsibility is taken for any error, omission, or mis-statement, an is for illustrative purposes only and should be used as such by any prospective parchaser. The services, systems and appliances shown have not been tested and no guarantee as to their operability or efficiency can be given.