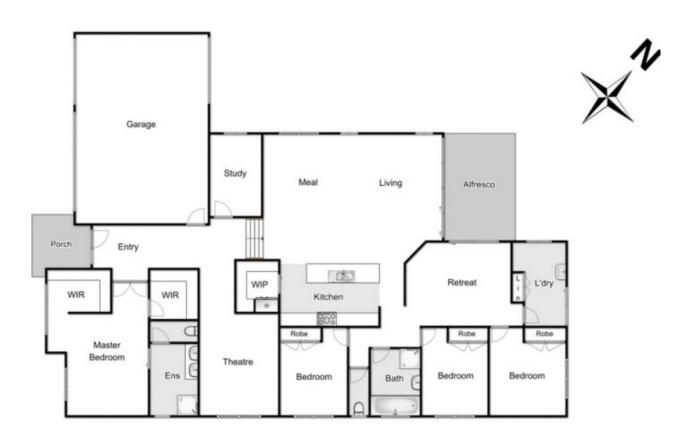

## 10 Currington Crescent, Darley

.

every attempt has been made to ensure the accuracy of the floor plan contained here, measurements of doors, windows, rooms and any other items are approximate and no responsibility is taken for any error, omission, or mis-statement an is for illustrative purposes only and should be used as such by any prospective purchaser. The services, systems and appliances shown have not been tested and no guarantee as to their operability or efficiency can be given.