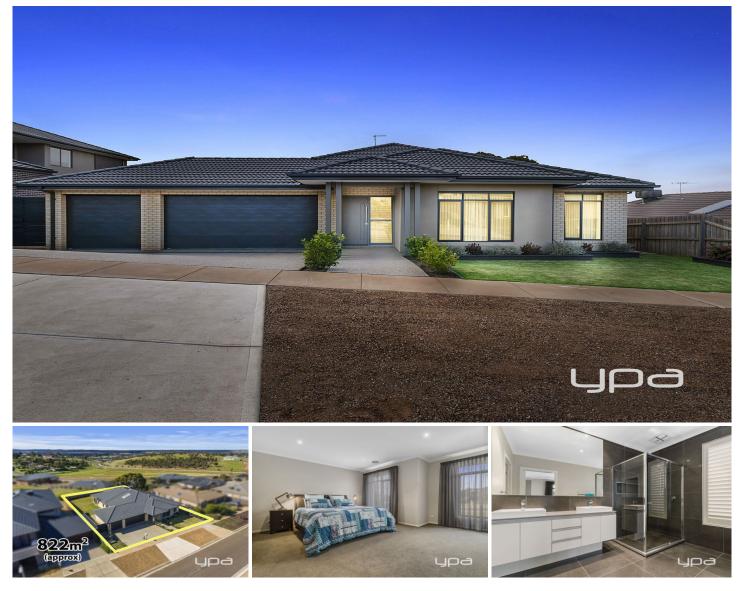

## **10 Currington Crescent DARLEY VIC**

Sleek design, classy d?cor and plenty of space for the growing family is what this beautiful property presents.

Set in a quiet court location this spacious family home offers four bedrooms master with ensuite and his/hers walk in robes with 3 large living zones on a massive approx 827m2 block.

Stepping down into the large light filled kitchen meals area you will be greeted by the amazing kitchen with stone bench tops, 900mm stainless steel appliances walk in pantry and plenty of storage.

Special features include: Alarm, Ducted heating, split system, study, heated towel Rack, quality window furnishings and a 3 car garage with rear, internal access and exposed aggregate concrete driveway.

Moving outside just gets better as all the hard work has been completed, with the stunning alfresco for all your entertainment needs and surrounded by immaculate green 4 🛤 2 🚔 3 🚘

Land Size: 827 sqm View: https://www.ypa.com.au/7382902