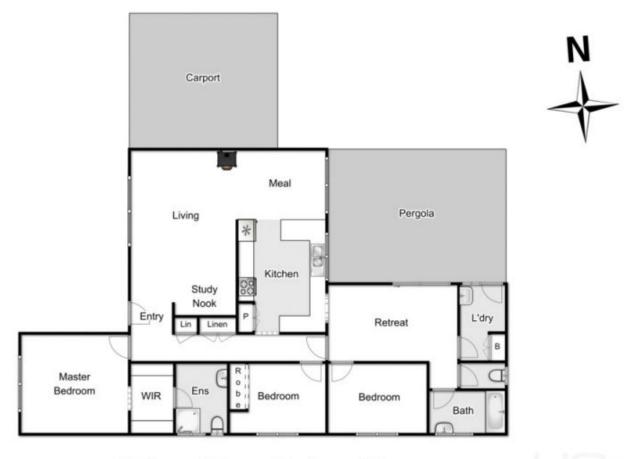

## 7 Wyatt Place, Melton West

every attempt has been made to ensure the accuracy of the floor plan contained here, measurements of doors, windows, rooms and any other items are approximate and no responsibility is taken for any error, amission, or mis-statement, an is for illustrative purposes only and should be used as such by any prospective purchaser. The services, systems and appliances shown have not been tested and no guarantee as to their operability or efficiency can be given.