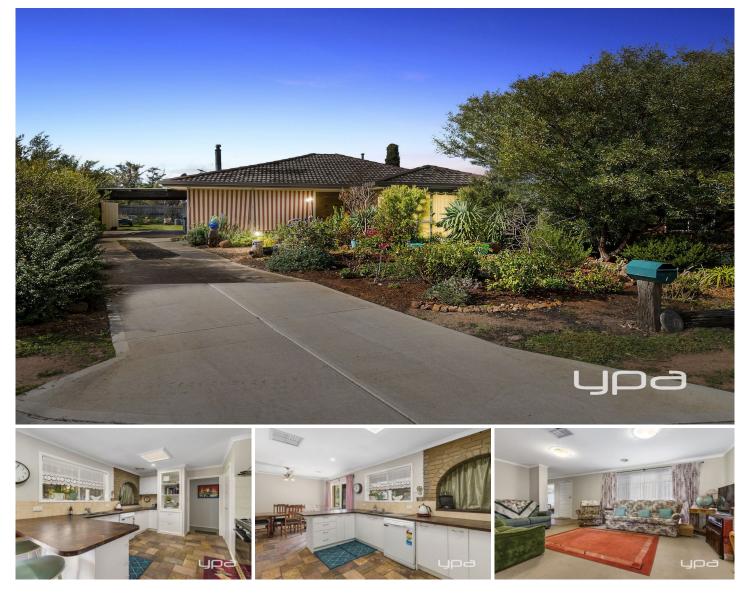

## **7 Wyatt Place MELTON WEST VIC**

Situated in the popular Melton West, this home has everything to offer! Starting with a large allotment of approximately 625m2, the home has ideal space for the growing family. Also offered, are three generously sized bedrooms, master with ensuite, renovated central bathroom, two living zones, good sized meals area with plenty of natural light. Kitchen with gas cooking and plenty of cupboards and bench space, easy to entertain to the outdoor pergola area. Other features include gas ducted heating, evaporative cooling. Currently returning \$300.00 per week. Within close walking proximity, schools, shops Melton waves and Woodgrove Shopping Centre also nearby. Don't Delay, Enquire today!

## 3 🛤 2 🚔 2 🚘

Land Size : 626 sqm View : https://www.ypa.com.au/7382904

Vickie Ramon 0403 194 621

Shane O'Brien 0431 766 082

6 0