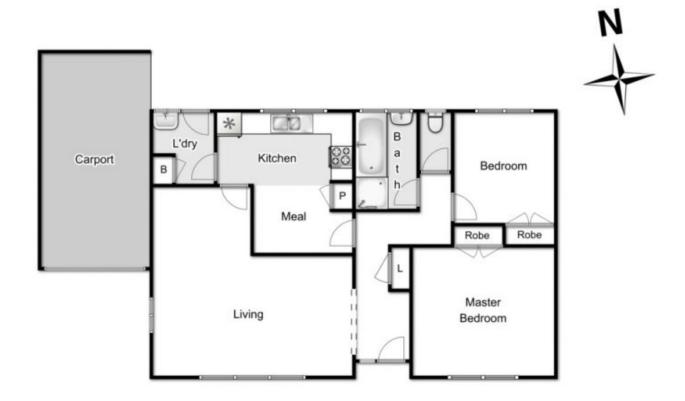

## 3/15 Toolern Street MELTON SOUTH VIC

YPA Real Estate is proud to present this fantastic opportunity to purchase a beautiful home positioned on a 230m2 (approx.) block within Melton Souths primary GROWTH ZONING, walking distance to Melton South Train Station, Shopping Centre and schooling, this home is in the perfect location.

Comprising of two good sized bedrooms with built in robes, central bathroom, large living area with open meals/kitchen area, also enough room for a potential study niche. Built with quality in mind the also features ducted heating, ceiling fans, window furnishings, fully landscaped front and rear garden plus much more.