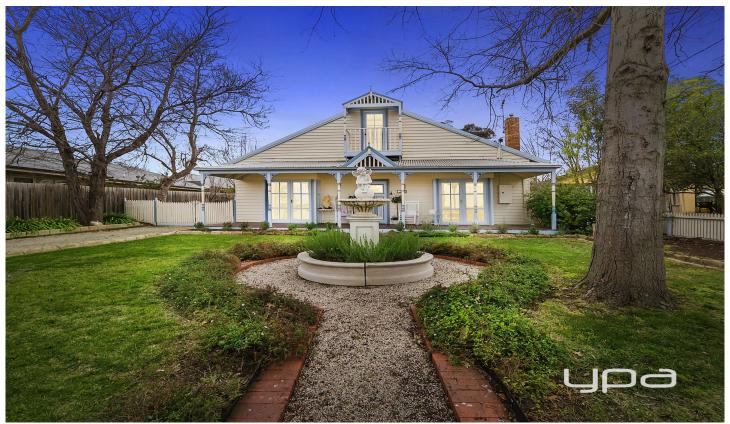

## 5 Donald Street BACCHUS MARSH VIC

Situated in a quiet, highly-desired and very central location, within easy walking distance to the heart of town, this utterly unique, completely renovated weatherboard masterpiece is an absolute must see iconic piece of real estate.

Demanding with a beautiful and bold fa?ade, set back behind a picket fence on a large 907m2 (approx.) block, this extensive, ready-to-accommodate property (Circa. 1910) comes with a long list of features, high quality inclusions and a range of options for all buyers.

Make no mistake, this stunning, awe-inspiring property is like nothing youve ever seen. Truly, its as if youve stepped onto the pages of a happily-ever-after fairytale-story book! Showcasing an eclectic mix of functional, contemporary and stylish, upcycled and beautiful, one-of-a-kind handmade pieces, with exceptional attention paid to every single detail. Its truly impressive - styled to perfection with