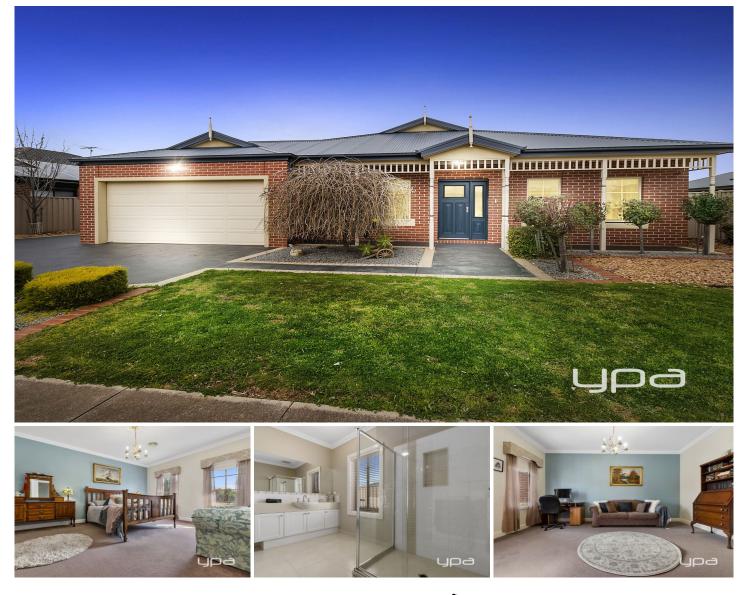

## 8 Tate Street DARLEY VIC

Displaying an impressive blend of captivating federation features whilst retaining a seamless contemporary style and functionality, this beautifully designed home makes for a sensational family domain located in the exclusive Grantleigh Estate.

This home offers glamorous ambience throughout in combination with the finest and latest upgrades makes this a dream property with features to match.

Comprising of four generously sized bedrooms, master bedroom with walk in robe & full ensuite, formal front lounge, a spacious kitchen boasts plenty of storage as well as a full walk in pantry, the second living area flows onto your final lounge/rumpus room providing the whole family the space and comfort very rarely found in properties, stepping outside, you are instantly greeted with the

## 4 🛤 2 🚔 2 🖨

Land Size : 880 sqm View : https://www.ypa.com.au/7382909

Shane O'Brien 0431 766 082