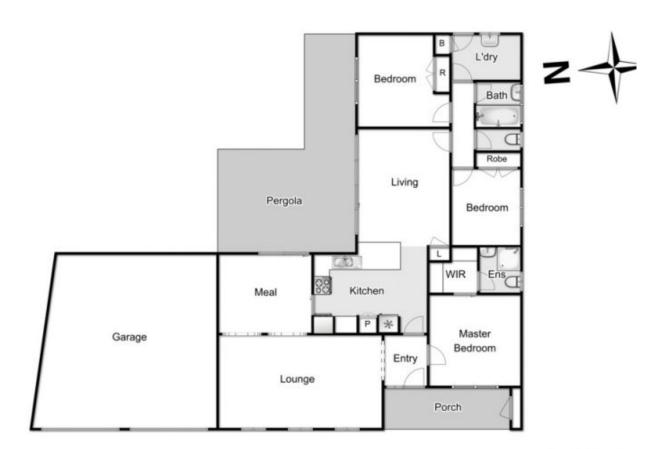

Comprising of three bedrooms, two separate large lounge rooms with separated by your meals area as well as a beautifully renovated kitchen fitted with timber panelled cabinetry, central bathroom plus ensuites, this exclusive home is complimented by a wonderful corner block location

3 2 2 2

Land Size: 862 sqm

View: https://www.ypa.com.au/7382911

Shane O'Brien 0431 766 082

13 Cook Road, Melton South

every attempt has been made to ensure the accuracy of the floor plan contained here, measurements of doors, windows, rooms and any other items are approximate and no responsibility is taken for any error, omission, or mis-statemen an is for illustrative purposes only and should be used as such by any prospective purchaser. The services, systems and appliances shown have not been tested and no guarantee as to their operability or efficiency can be given.