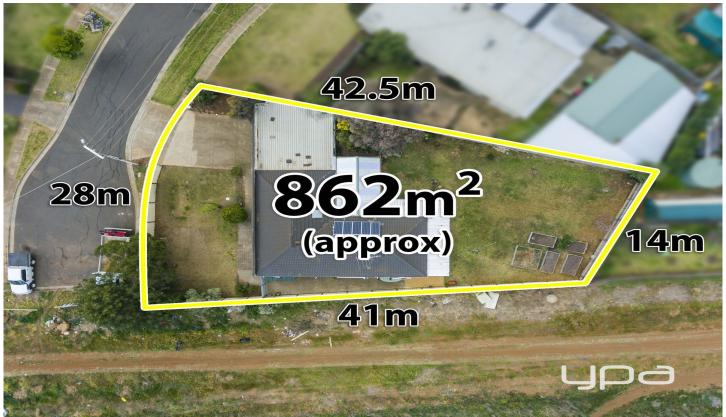

## 13 Cook Road MELTON SOUTH VIC

Irrespective of whether you are an investor looking for that perfect portfolio addition or a buyer looking for a property to call home, this exciting piece of real estate is the one for you, perfectly positioned on a massive 862m2 (Approx.) corner block, this home has so much character and endless potential.

3 2 2 2

Land Size: 862 sqm

View: https://www.ypa.com.au/7382911

Shane O'Brien 0431 766 082

13 Cook Road, Melton South

every attempt has been made to ensure the accuracy of the floor plan contained here, measurements of doors, windows, rooms and any other items are approximate and no responsibility is taken for any error, omission, or mis-statemen an is for illustrative purposes only and should be used as such by any prospective purchaser. The services, systems and appliances shown have not been tested and no guarantee as to their operability or efficiency can be given.