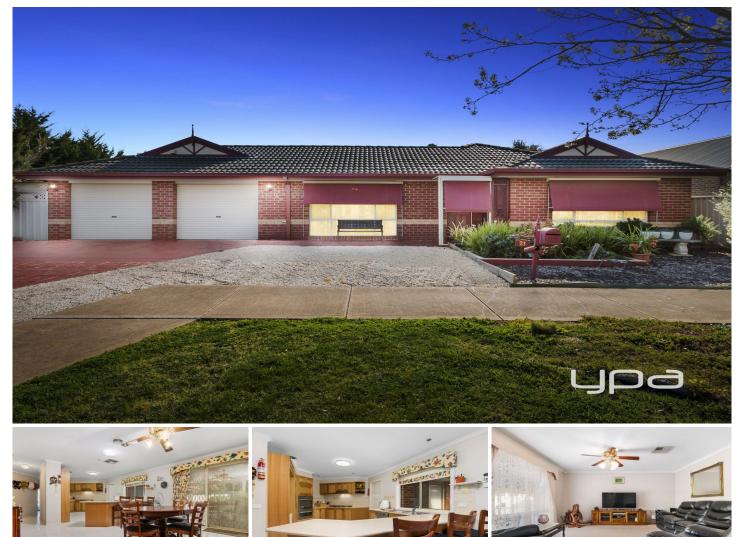

## 21 Elphinstone Way CAROLINE SPRINGS VIC

This property has the whole family covered. Set on a generous allotment, this beautiful spacious home allows for combined family living. There is 5 bedrooms in total, all with built in robes, two ensuites plus an additional bathroom, three living zones and study. The extension to the original house is perfect for independent living, being suitable for blended families, multi-generational living or for young adults. There is heating & cooling throughout both areas of the home, great storage & the attention to detail is evident across the entire property. The outdoor space is also well designed. This is a unique property with great opportunities for an extended family lifestyle & is sure to impress. To appreciate its full potential, please call to book an inspection today.

Disclaimer: All Information is correct at the time of printing, Purchasers should make their own enquires about 5 🛤 3 🚔 2 🚘

Land Size : 585 sqm View : https://www.ypa.com.au/7382912

Vickie Ramon 0403 194 621