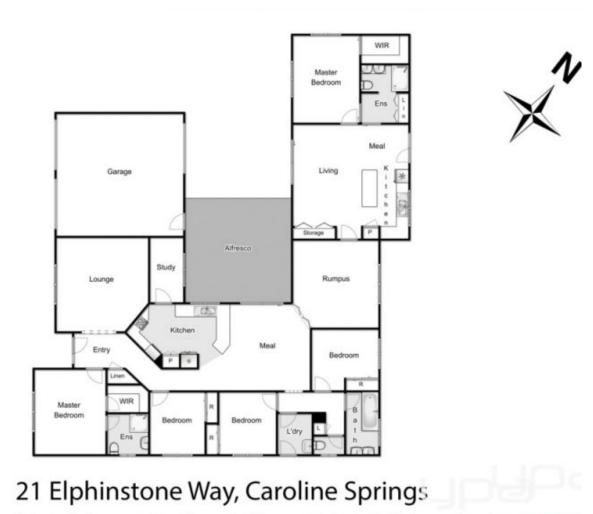

## 21 Elphinstone Way CAROLINE SPRINGS VIC

This property has the whole family covered. Set on a generous allotment, this beautiful spacious home allows for combined family living. There is 5 bedrooms in total, all with built in robes, two ensuites plus an additional bathroom, three living zones and study. The extension to the original house is perfect for independent living, being suitable for blended families, multi-generational living or for young adults. There is heating & cooling throughout both areas of the home, great storage & the attention to detail is evident across the entire property. The outdoor space is also well designed. This is a unique property with great opportunities for an extended family lifestyle & is sure to impress. To appreciate its full potential, please call to book an inspection today.

Shane O'Brien 0431 766 082

.

every attempt has been made to ensure the accuracy of the floor plan contained here, measurements of doors, windows, rooms and any other items are approximate and no responsibility is taken for any error, omission, or mis-statement an is for illustrative purposes only and should be used as such by any prospective purchaser. The services, systems and appliances shown have not been tested and no guarantee as to their operability or efficiency can be given.