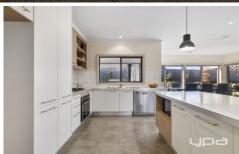

Modern sleek kitchen comes complete with plenty of cupboard space, impressive stainless steel appliances including oven, cook top, dishwasher, and range hood in combination with an abundance of natural light make it the perfect central hub to the home.