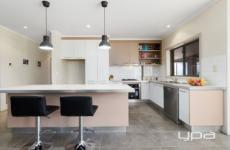

Modern sleek kitchen comes complete with plenty of cupboard space, impressive stainless steel appliances including oven, cook top, dishwasher, and range hood in combination with an abundance of natural light make it the perfect central hub to the home.