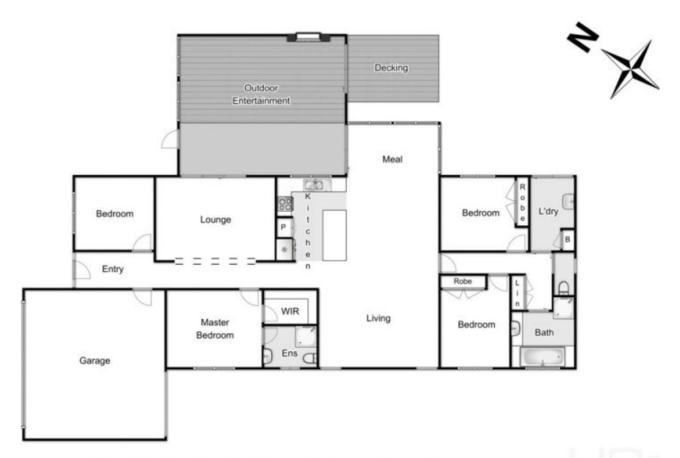

## 31 McCullagh Street BACCHUS MARSH VIC

Situated in the high-end location of Bacchus Marsh, this beautiful family home set on a huge 872m2 approx (block) features all the inclusions you have been looking for. The astonishing residence comprises of four bedrooms, master bedroom is complete with a WIR and ensuite.

Modern sleek kitchen comes complete with plenty of cupboard space, impressive stainless steel appliances including oven, cook top, dishwasher, and range hood in combination with an abundance of natural light make it the perfect central hub to the home.

The properties formal and central living areas are positioned perfectly within the floor plan to ensure all family members and guests can have their own space. The formal living area also provides private access to venture outdoors with immediate exposure to the impressive BBQ/entertaining area, providing a perfect landscape for year round entertaining and large family gatherings.

## 4 🕮 2 🖺 2 🖨

Land Size: 872 sqm

View: https://www.ypa.com.au/7382913

Shane O'Brien 0431 766 082

31 McCullagh Street, Bacchus Marsh

every attempt has been made to ensure the accuracy of the floor plan contained here, measurements of doors, windows, rooms and any other items are approximate and no responsibility is taken for any error, omission, or mis-statemen an is for illustrative purposes only and should be used as such by any prospective purchaser. The services, systems and appliances shown have not been tested and no guarantee as to their operability or efficiency can be given.