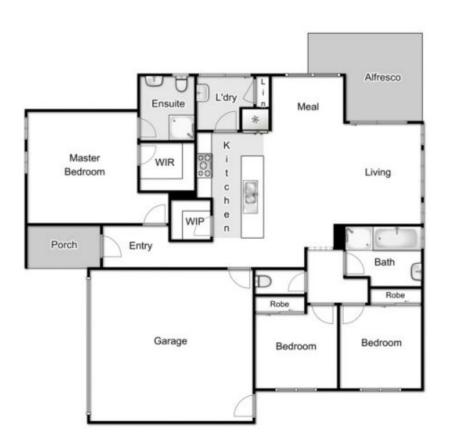

This wonderful home comprises of three bedrooms all with built in robes, the master bedroom equipped with full walk in robe and ensuite. Open modern kitchen not only appeals aesthetically but also serves as the central hub to the home, incorporating the most ideal living environments, additional family/meals area and a beautiful patio with roll down shades provides the perfect environment for entertaining or year round relaxation.

3 2 2 2

Land Size: 338 sqm

View: https://www.ypa.com.au/7382914

Shane O'Brien 0431 766 082

16 Farrow Place, Maddingley

every attempt has been made to ensure the accuracy of the floor plan contained here, measurements of doors, windows, rooms and any other items are approximate and no responsibility is taken for any error, omission, or mis-statement an is for illustrative purposes only and should be used as such by any prospective purchaser. The services, systems and appliances shown have not been tested and no guarantee as to their operability or efficiency can be given.