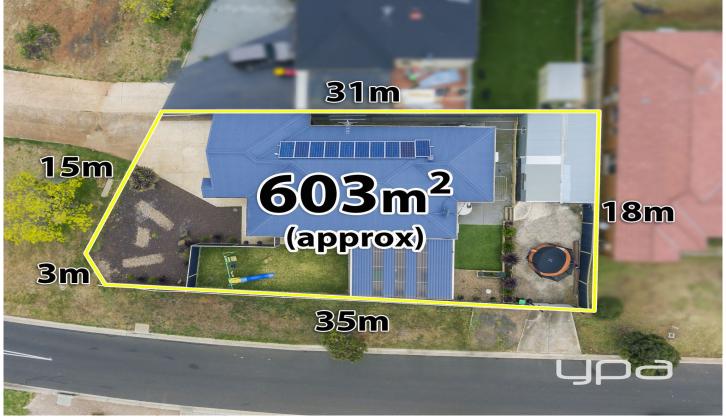

3 2 2 2

Land Size: 603 sqm

View: https://www.ypa.com.au/7382915

Shane O'Brien 0431 766 082

## 26 Roslyn Park Drive, Melton West

every attempt has been made to ensure the accuracy of the floor plan contained here, measurements of doors, windows, rooms and any other items are approximate and no responsibility is taken for any error, omission, or mis-statement an is for illustrative purposes only and should be used as such by any prospective purchaser. The services, systems and appliances shown have not been tested and no guarantee as to their operability or efficiency can be given.