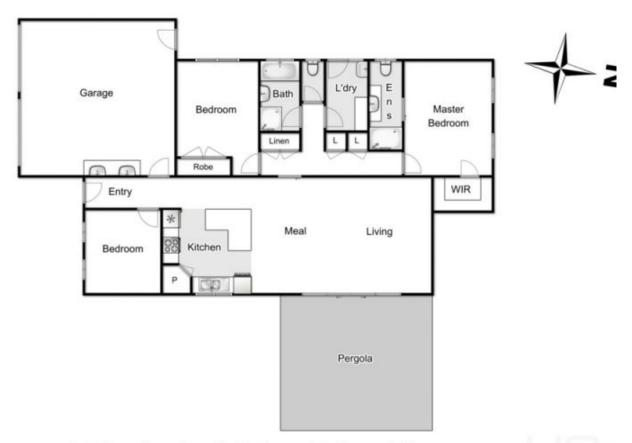

## 26 Roslyn Park Drive HARKNESS VIC

Positioned in the highly sought after suburb of Harkness, within close proximity to zoned schooling, local shops, parklands and Woodgrove Shopping Centre, this stunning establishment is awaiting one lucky family!

Comprising of three bedrooms (enormous master with walk in robe & ensuite) with the additional second bedroom being oversized enough for two beds! A bright and spacious central bathroom, open plan living with stunning kitchen/meals area featuring Stainless Steel elite brand appliances.

Integrating indoor and outdoor living perfectly, stepping through your sliding door access to your pergola opens up the large rear entertaining and back yard area, also featuring side access to your rear shed, the residence perfectly suits a family with the need for storing large 4x4s,

## 26 Roslyn Park Drive, Melton West

every attempt has been made to ensure the accuracy of the floor plan contained here, measurements of doors, windows, rooms and any other items are approximate and no responsibility is taken for any error, omission, or mis-statement an is for illustrative purposes only and should be used as such by any prospective purchaser. The services, systems and appliances shown have not been tested and no guarantee as to their operability or efficiency can be given.