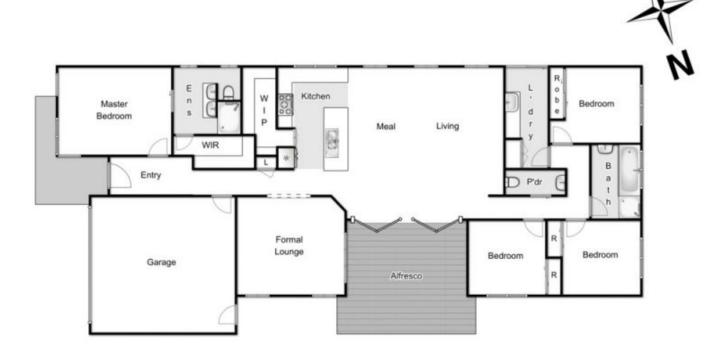

## 19 Astley Drive STRATHTULLOH VIC

Award winning Ex-Display featuring an impressive blend of captivating modern features and contemporary style, the generous proportions of this home make for a sensational family domain located in the highly sought after exclusive estate of Atherstone.

This home offers glamorous ambience throughout in combination with the finest and latest upgrades makes this a fantastic value for your money. Comprising of four bedrooms, two bathrooms, spacious formal and central living area, master bedroom with walk in robe & upgraded ensuite.

## 19 Astley Drive, Strathtulloh

every attempt has been made to ensure the accuracy of the floor plan contained here, measurements of doors, windows, rooms and any other items are approximate and no responsibility is taken for any error, omission, or mis-statement an is for illustrative purposes only and should be used as such by any prospective purchaser. The services, systems and appliances shown have not been tested and no guarantee as to their operability or efficiency can be given.