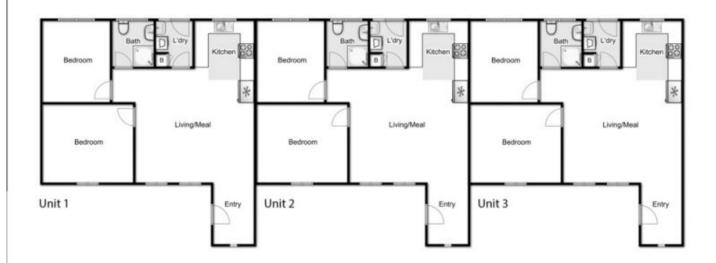

## 1/224 Main Street BACCHUS MARSH VIC

YPA Real Estate is proud to present this fantastic opportunity to purchase a beautiful unit on Bacchus Marshs Main Street within the Bacchus Marsh Commercial property zone, walking distance to all amenities, Main Street frontage, this home is in the perfect location.

Comprising of two good sized bedrooms, central bathroom, large living area with open meals/kitchen area, also enough room for a potential study niche. Built and renovated with quality in mind, the property also features heating and cooling, window furnishings, access to the private back lawn and car parking.