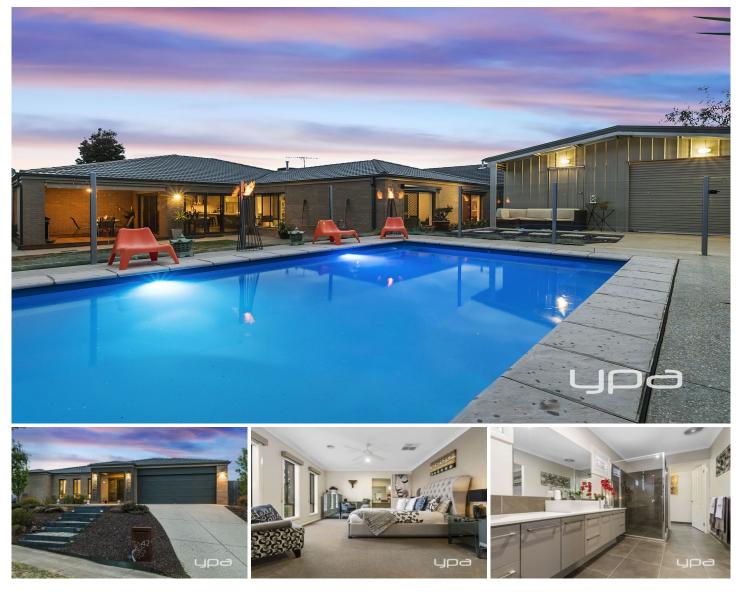

## 42 Silverdale Drive DARLEY VIC

Displaying an impressive blend of captivating modern features and contemporary style, the generous proportions of this home make for a sensational family domain. This home offers glamorous ambience throughout in combination with the finest and latest upgrades, making this a fantastic value for your money.

Comprising of four large bedrooms, two bathrooms, spacious formal lounge, open central lounge, meals and kids retreat, master bedroom with walk in robe & luxury ensuite. The beautiful kitchen not only appeals aesthetically but boasts a long list of upgrades including 20mm stone benches, upgraded joinery, oversized bench top, large fridge cavity, walk in pantry and high quality appliances.

The light-filled free flowing floor plan, complemented by your entertainment and BBQ decked alfresco, expresses such individuality that you will be leaving your guests in absolute awe. Exposed from the centre living domain is 4 🛤 2 🚔 2 🚘

Land Size : 668 sqm View : https://www.ypa.com.au/7382922

Shane O'Brien 0431 766 082