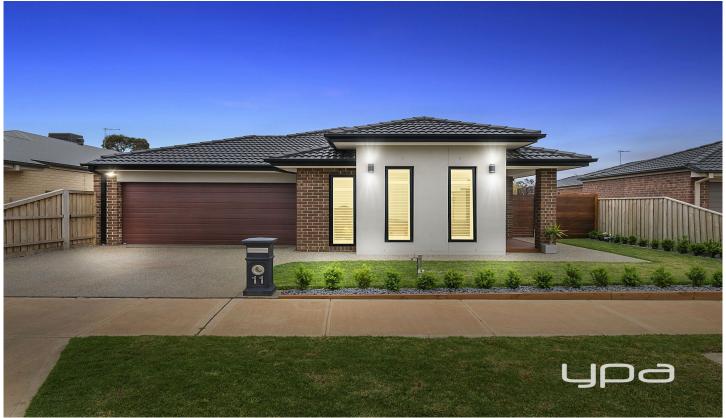

## 11 McLachlan Street BACCHUS MARSH VIC

This example of high quality modern day real estate, positioned in the highly sought-after area of the desired Bellevue tops estate, boasting one of the estates best positioned blocks at 452m2 (approx.) this home includes finishes of the highest quality and offers the purchasers extras and upgrades that simply must be seen to be believed.

Upgraded flooring throughout with natural light flows seamlessly together with the well thought out floor plan, featuring additional theatre/formal lounge area, open plan

4 2 2 2

Land Size: 452 sqm

View: https://www.ypa.com.au/7382923