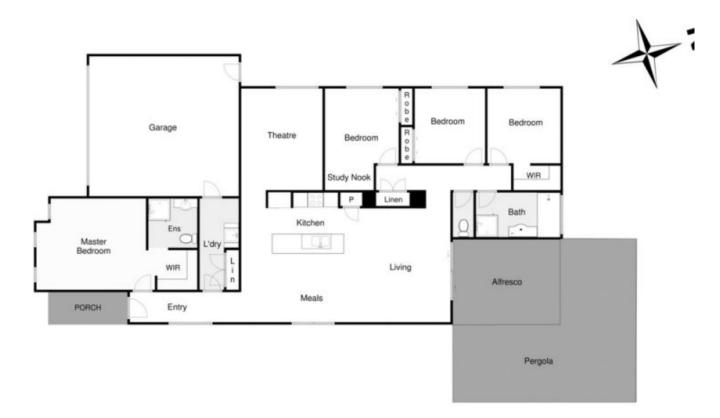

## 11 McLachlan Street BACCHUS MARSH VIC

This example of high quality modern day real estate, positioned in the highly sought-after area of the desired Bellevue tops estate, boasting one of the estates best positioned blocks at 452m2 (approx.) this home includes finishes of the highest quality and offers the purchasers extras and upgrades that simply must be seen to be believed.

This wonderful home comprises of four generously sized bedrooms, large master bedroom with walk in robe and upgraded ensuite, second bedroom with upgraded study niche area, built in desk and BIR, third bedroom with BIR, fourth bedroom with feature WIR. Additional central bathroom with builders upgrades including tiled shower base.

Upgraded flooring throughout with natural light flows seamlessly together with the well thought out floor plan, featuring additional theatre/formal lounge area, open plan

4 2 2 2

Land Size: 452 sqm

View: https://www.ypa.com.au/7382923

## 11 McLachlan Street, Bacchus Marsh

every attempt has been made to ensure the accuracy of the floor plan contained here, measurements of doors, windows, rooms and any other items are approximate and no responsibility is taken for any error, omission, or mis-statement in is for illustrative purposes only and should be used as such by any prospective purchaser. The services, systems and appliances shown have not been tested and no guarantee as to their operability or efficiency can be given.