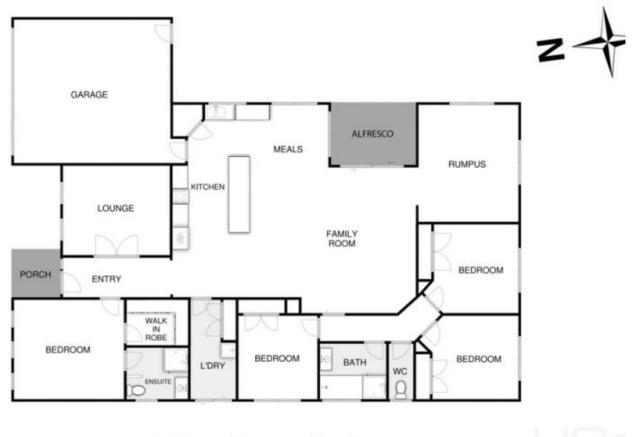

Other features include: front theatre room, ducted heating,

4 🛤 2 🚔 2 🚘

Land Size: 880 sqm View: https://www.ypa.com.au/7382925

Shane O'Brien 0431 766 082

26 Tate Street, Darley

every attempt has been made to ensure the accuracy of the floor plan contained here, measurements of doors, windows, rooms and any other items are approximate and no responsibility is taken for any error, omission, or mis-statement.