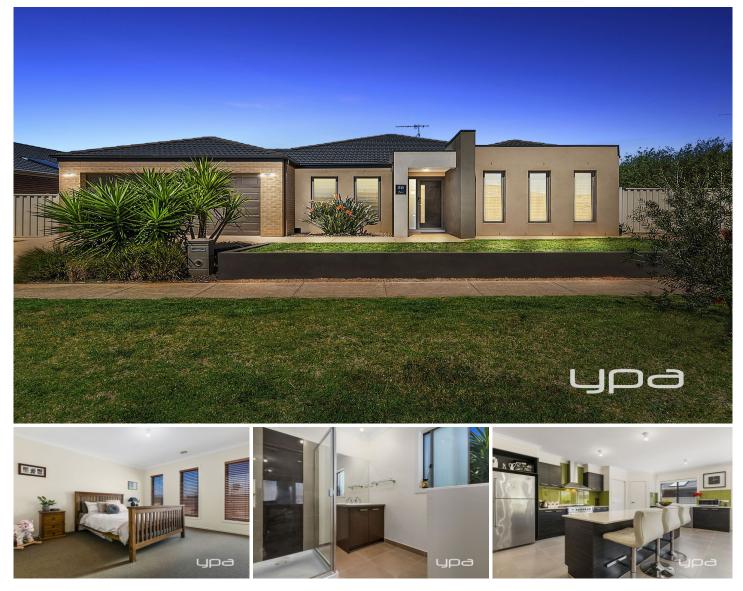

## 26 Tate Street DARLEY VIC

This beautiful family home is set on an approximately 880m2 block in the popular Grantleigh Estate.

Within walking distance to Darley primary school and the Lerderderg River walking track.

Comprising of four generously sized bedrooms, master bedroom with walk in robe & full ensuite, all remaining bedrooms have built in robes. The spacious kitchen boasts plenty of storage as well as 900mm stainless steel appliances, dishwasher and stone benchtops.

The open plan living area flows onto your lounge/rumpus room providing the whole family with space and comfort. Stepping outside, you are instantly greeted with the prospect of major potential to make this home into the perfect one for you, whether it be a shed, pool or garden, the clear side access makes this limitless.

Other features include: front theatre room, ducted heating,

4 🛤 2 🚔 2 🚘

Land Size: 880 sqm View: https://www.ypa.com.au/7382925

Shane O'Brien 0431 766 082

26 Tate Street, Darley

every attempt has been made to ensure the accuracy of the floor plan contained here, measurements of doors, windows, rooms and any other items are approximate and no responsibility is taken for any error, omission, or mis-statement.