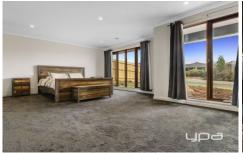

## 39 Silverdale Drive DARLEY VIC

This beautiful Henley home was built to perfection, located within 3 minutes to the new Halletts way on off ramp and within close proximity to all local amenities.

Comprising of 4 bedrooms master suite with large walk in robe and ensuite with floor to ceiling tiles and double shower. The spacious kitchen boasts plenty of storage as well as 900mm stainless steel appliances, dishwasher walk through pantry and waterfall stone benchtop. The open plan living dining area is spacious and perfect for the whole family.

The remaining 3 bedrooms all have built in robes and are a great size, with the central bathroom having a large shower and separate toilet.

Extra features include: High Ceilings, theatre room, ducted heating, evaporative cooling, powder room, double glazed windows, walk in linen closet and side access.