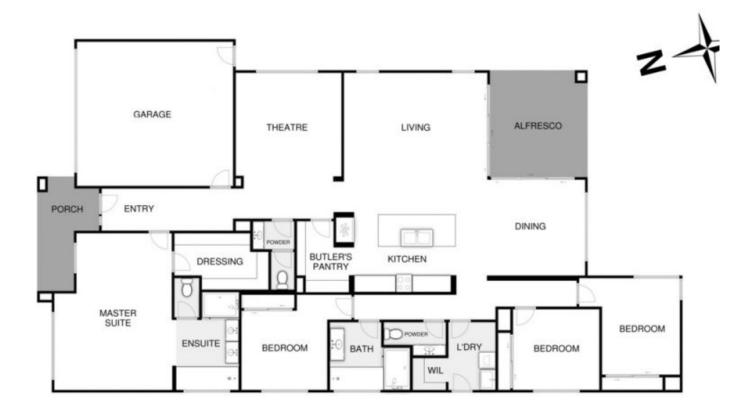

## 39 Silverdale Drive DARLEY VIC

This beautiful Henley home was built to perfection, located within 3 minutes to the new Halletts way on off ramp and within close proximity to all local amenities.

Comprising of 4 bedrooms master suite with large walk in robe and ensuite with floor to ceiling tiles and double shower. The spacious kitchen boasts plenty of storage as well as 900mm stainless steel appliances, dishwasher walk through pantry and waterfall stone benchtop. The open plan living dining area is spacious and perfect for the whole family.

The remaining 3 bedrooms all have built in robes and are a great size, with the central bathroom having a large shower and separate toilet.

Extra features include: High Ceilings, theatre room, ducted heating, evaporative cooling, powder room, double glazed windows, walk in linen closet and side access.

Stepping out your bifold doors to the rear of the property

## 4 🕒 3 🔓 2 🖨

Land Size: 856 sqm

View: https://www.ypa.com.au/7382926

Shane O'Brien 0431 766 082

39 Silverdale Drive, Darley

every attempt has been made to ensure the accuracy of the floor plan contained here, measurements of doors, windows, rooms and any other items are approximate and no responsibility is taken for any error, omission, or mis-statement an is for illustrative purposes only and should be used as such by any prospective purchaser. The services, systems and appliances shown have not been tested and no guarantee as to their operability or efficiency can be given.