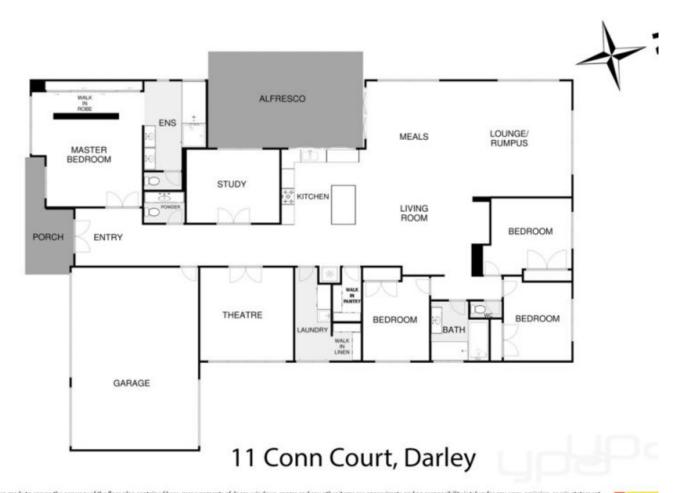

## 11 Conn Court DARLEY VIC

This example of high quality modern day real estate, positioned in the highly sought-after area of the desired Grantleigh estate, boasting one of the estates best positioned blocks at 880m2 (approx.) this home includes finishes of the highest quality and offers the purchasers extras and upgrades that simply must be seen to be believed.

Bold and impressive from the front fa?ade, immediately welcoming to your grand entry way, comprising of four generously sized bedrooms, upgraded master bedroom with hidden wrap around walk in robe with custom designed and fitted joinery flowing onto your large private full ensuite for ultimate relaxation.

Sun drenched natural light flows seamlessly together with the well thought out floor plan, featuring large front fitted study with custom fit cabinetry, high end theatre room through designer doors is enhanced with top of the range

4 🕒 2 📛 3 🖨

Land Size: 880 sqm

View: https://www.ypa.com.au/7382928

Shane O'Brien 0431 766 082

every attempt has been made to ensure the accuracy of the floor plan contained here, measurements of doors, windows, rooms and any other items are approximate and no responsibility is taken for any error, omission, or mis-statement an is for illustrative purposes only and should be used as such by any prospective purchaser. The services, systems and appliances shown have not been tested and no guarantee as to their operability or efficiency can be given.