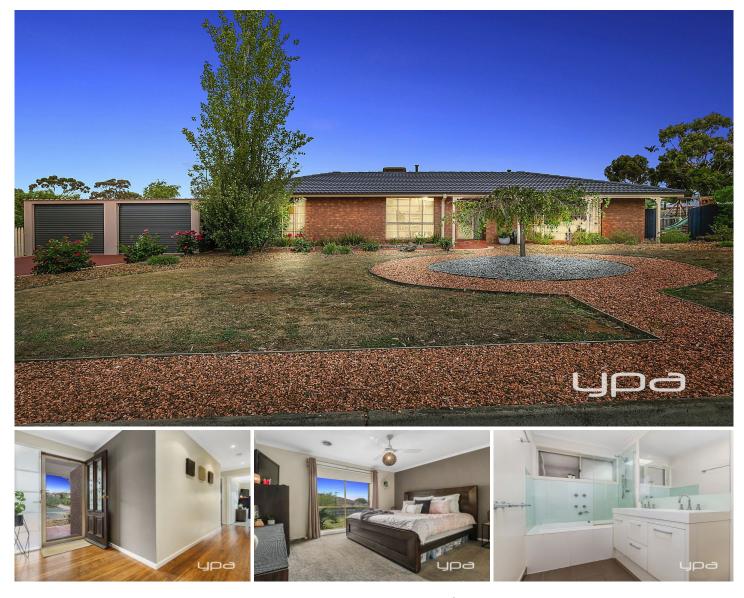

## 46 Morrison Drive DARLEY VIC

This beautifully presented home is the pride of the owner, and will make the next family enjoy it for many years to come.

This wonderful home features renovated internals and comprises of three generously sized bedrooms, large master bedroom and bathroom with builders upgrades.

The kitchen, meals and large living area flow seamlessly out to your very own stepdown alfresco entertaining area, featuring power points and ample space for year round entertaining.

Special features include: Ducted heating and evaporative cooling, double car garage offers plenty of room for the cars with side access to comfortably utilise your massive 640m2 approx. block.

Generous landscaped front garden areas showcases your home, in a highly convenient location close to shops, schooling, parklands and much more.

## 3 🛤 1 🚔 2 🚘

Land Size : 640 sqm View : https://www.ypa.com.au/7382931

Shane O'Brien 0431 766 082