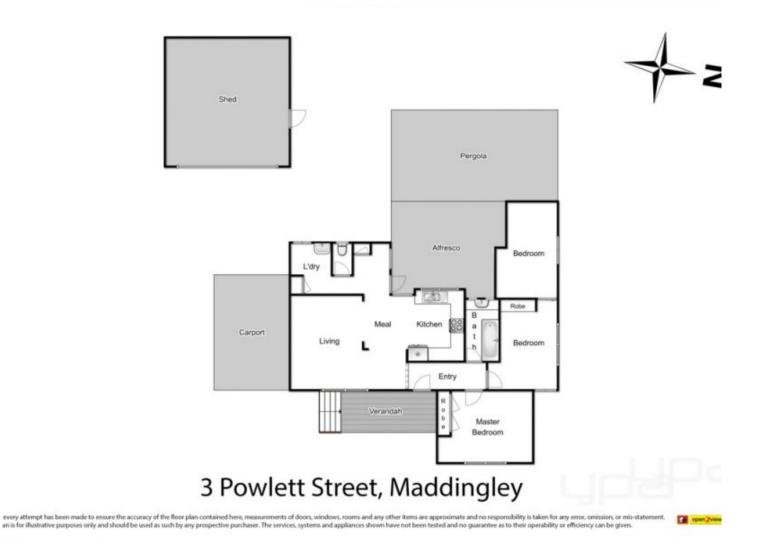

The entrance of this masterpiece opens onto spacious lounge and dining rooms which flow through to a centrally-located kitchen with ample storage, also featuring three bedrooms, two with built-in-robes and a central bathroom.

This home is sure to impress any guest! A shed which can comfortably space two cars, carport, while the sizeable

3 🛤 1 🚔 2 🚘

Land Size : 1035 sqm View : https://www.ypa.com.au/7382932

Shane O'Brien 0431 766 082