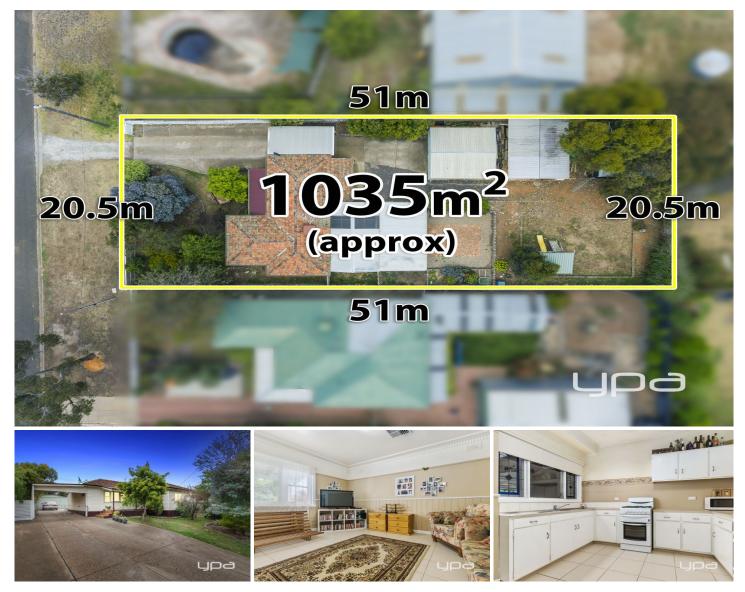

## **3 Powlett Street MADDINGLEY VIC**

This exciting piece of real estate offers buyers limitless potential, while still maintaining the signature charm of one of Maddingleys most desirable areas, boasting one of the estates best positioned blocks at a massive 1035m2 (approx.)

The potential this wonderful property has on offer is abundant, side access allows you to fully utilise the massive allotment of 1035m2 (approx.) while the shell of this home offers the perfect canvas to turn this into your dream home.

This home is sure to impress any guest! A shed which can comfortably space two cars, carport, while the sizeable

3 🛤 1 🚔 2 🚘

Land Size : 1035 sqm View : https://www.ypa.com.au/7382932

Shane O'Brien 0431 766 082