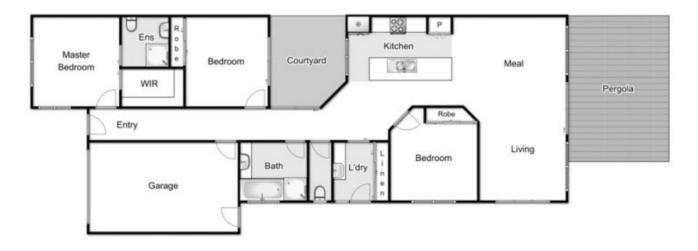

## 2/13 Jaque Court KURUNJANG VIC

Displaying an impressive blend of captivating modern features and contemporary style, this home makes for a sensational family domain, whether it be a first home, downsizing or an investment portfolio. Located in a quiet pocket of Kurunjang, close proximity to schools, parks and only up the road from Woodgrove Shopping Centre, it is easy to see why the area is in such high demand with buyers and families.

This home offers glamorous ambience throughout in combination with the finest and latest upgrades, Comprising of three bedrooms, two bathrooms, master bedroom with walk in robe and ensuite, a centrally located courtyard as well as your very own undercover decked backyard, creating the perfect entertainers vista year round.

## 2/13 Jaque Court, Kurunjang

every attempt has been made to ensure the accuracy of the floor plan contained here, measurements of doors, windows, rooms and any other items are approximate and no responsibility is taken for any error, omission, or mis-statement an is for illustrative purposes only and should be used as such by any prospective purchaser. The services, systems and appliances shown have not been tested and no guarantee as to their operability or efficiency can be given.