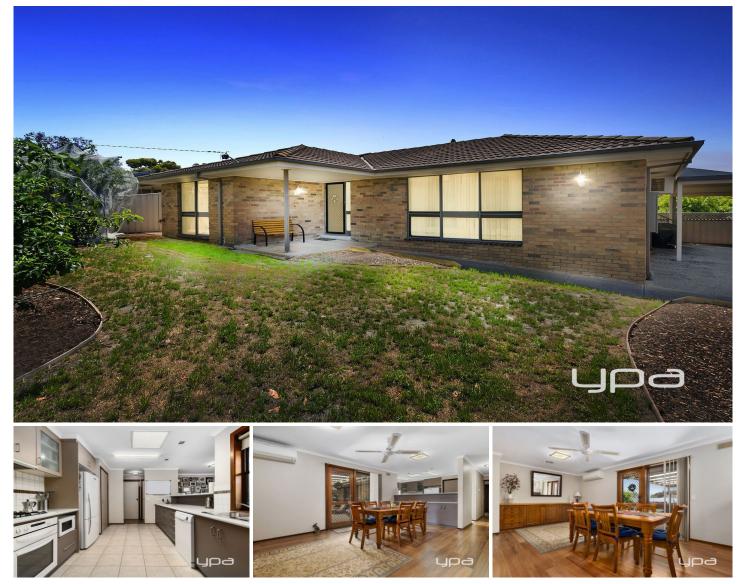

## 49 Clarinda Street BACCHUS MARSH VIC

Fully established on an 846m2 allotment (approx) and positioned in the highly sought after central Bacchus Marsh this 4 bedroom property is perfect for the large family who needs lots of space and loves to entertain. Spacious throughout the home comprises main bedroom with built in robes and ensuite, robes to all remaining bedrooms, central main bathroom, separate shower room, kitchen with ample cupboards and bench space, meals, formal dining and lounge room, ducted heating and split system cooling.

Externally you will be amazed with whats on offer. A pergola makes this property absolutely perfect for entertaining and for any tradies at heart will be in their element with the perfect work shed complete with power!! Also features solar panels, established gardens front and back, triple car carport. This wonderful home ticks all the boxes Call us for an immediate inspection!