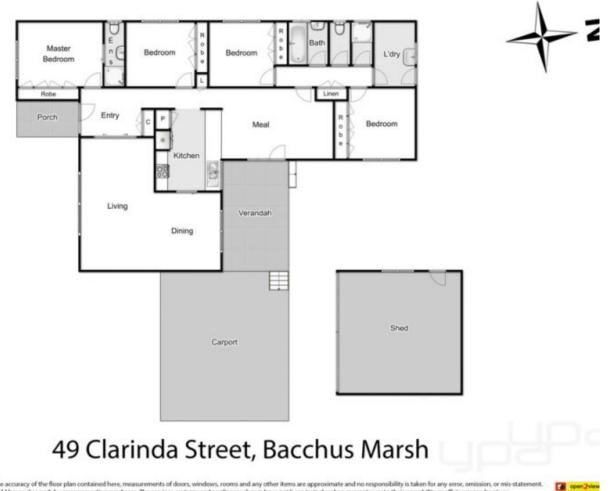

## 49 Clarinda Street BACCHUS MARSH VIC

Fully established on an 846m2 allotment (approx) and positioned in the highly sought after central Bacchus Marsh this 4 bedroom property is perfect for the large family who needs lots of space and loves to entertain. Spacious throughout the home comprises main bedroom with built in robes and ensuite, robes to all remaining bedrooms, central main bathroom, separate shower room, kitchen with ample cupboards and bench space, meals, formal dining and lounge room, ducted heating and split system cooling.

Externally you will be amazed with whats on offer. A pergola makes this property absolutely perfect for entertaining and for any tradies at heart will be in their element with the perfect work shed complete with power!! Also features solar panels, established gardens front and back, triple car carport. This wonderful home ticks all the boxes Call us for an immediate inspection!

Disclaimer: All Information is correct at the time of printing,

4 🛤 2 🚔 5 🚘

Land Size: 846 sqm View: https://www.ypa.com.au/7382936

Vickie Ramon 0403 194 621

every attempt has been made to ensure the accuracy of the floor plan contained here, measurements of doors, windows, rooms and any other items are approximate and no responsibility is taken for any error, omission, or mis-state an is for illustrative purposes only and should be used as such by any prospective purchaser. The services, systems and appliances shown have not been tested and no guarantee as to their operability or efficiency can be given.