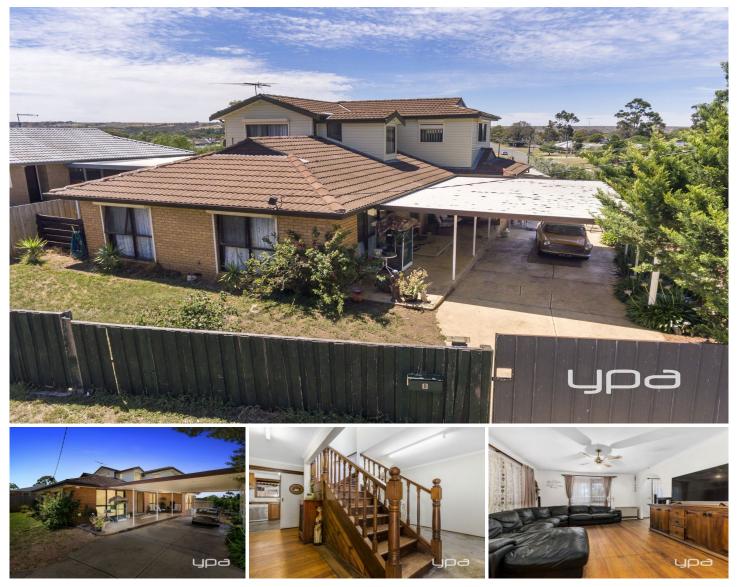

## **8 Nelson Street DARLEY VIC**

This exciting piece of real estate offers buyers limitless potential, while still maintaining the signature charm of one of Darleys most desirable streets, boasting one of the estates best positioned blocks at a 646m2 (approx.) plus the existing lease of the 1000m2 (approx.) adjoined block.

The entrance of this home greets you with a timber staircase and study which adjacently opens onto a generously sized lounge room, flowing through to a centrally-located kitchen with ample storage plus a walk in pantry, also featuring three bedrooms, two with built-in-robes and master with full walk in robe.

The potential this wonderful property has on offer is abundant, side access allows you to fully utilise the massive allotment, while the shell of this home offers the perfect canvas to turn this into your dream home.

This home is sure to impress any guest! A shed and carport, sizeable backyard coupled with clear side access.

3 🛤 2 🚔 2 🚘

Land Size : 646 sqm View : https://www.ypa.com.au/7382937

Shane O'Brien 0431 766 082