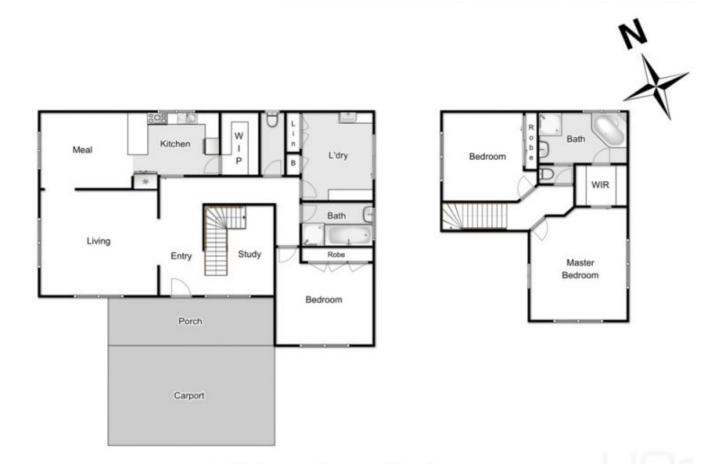

The entrance of this home greets you with a timber staircase and study which adjacently opens onto a generously sized lounge room, flowing through to a centrally-located kitchen with ample storage plus a walk in pantry, also featuring three bedrooms, two with built-in-robes and master with full walk in robe.

## 8 Nelson Street, Darley

every attempt has been made to ensure the accuracy of the floor plan contained here, measurements of doors, windows, rooms and any other items are approximate and no responsibility is taken for any error, omission, or mis-statement, an is for illustrative purposes only and should be used as such by any prospective purchaser. The services, systems and appliances shown have not been tested and no guarantee as to their operability or efficiency can be given.