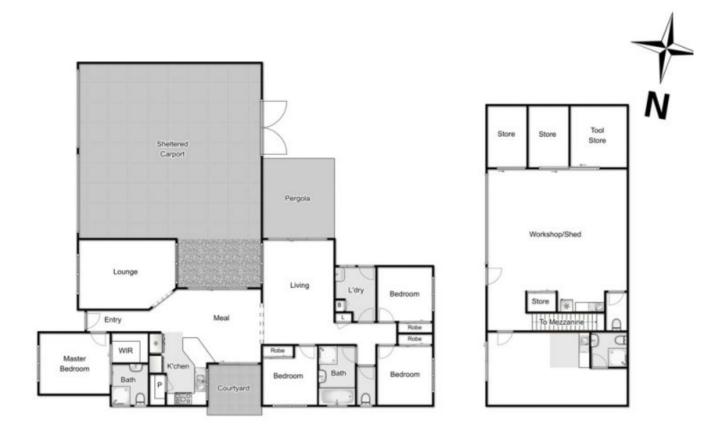

## **68 Connor Street BACCHUS MARSH VIC**

This beautifully presented home is the pride of the owner, and will make the next family enjoy it for many years to come.

This wonderful home features contemporary designs and comprises of four generously sized bedrooms all with built in robes and large master bedroom with walk in robe and ensuite.

The kitchen, meals, formal lounge and second rear living area flow seamlessly out to your very own alfresco entertaining area, featuring power points and ample space for year round entertaining.

A massive shed fully equipped with storage rooms, kitchenette, bathroom facilities and mezzanine storage, offer the owners limitless convenience whether it be storage, or to create the ultimate man cave to surly impress any guest.

## 68 Connor Street, Bacchus Marsh

every attempt has been made to ensure the accuracy of the floor plan contained here, measurements of doors, windows, rooms and any other items are approximate and no responsibility is taken for any error, omission, or mis-statement an is for illustrative purposes only and should be used as such by any prospective purchaser. The services, systems and appliances shown have not been tested and no guarantee as to their operability or efficiency can be given.