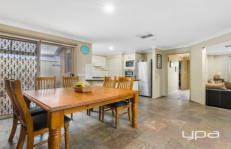

The kitchen, meals, formal lounge and second rear living area flow seamlessly out to your very own alfresco entertaining area, featuring power points and ample space for year round entertaining.

A massive shed fully equipped with storage rooms, kitchenette, bathroom facilities and mezzanine storage, offer the owners limitless convenience whether it be storage, or to create the ultimate man cave to surly impress any guest.