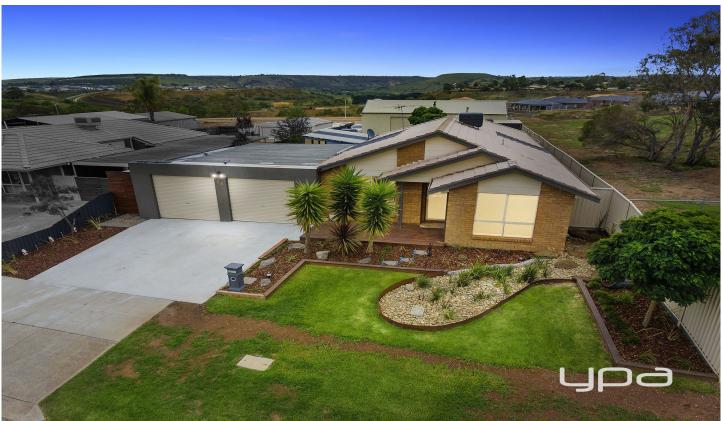

## **68 Connor Street BACCHUS MARSH VIC**

This beautifully presented home is the pride of the owner, and will make the next family enjoy it for many years to come.

This wonderful home features contemporary designs and comprises of four generously sized bedrooms all with built in robes and large master bedroom with walk in robe and ensuite.

The kitchen, meals, formal lounge and second rear living area flow seamlessly out to your very own alfresco entertaining area, featuring power points and ample space for year round entertaining.

A massive shed fully equipped with storage rooms, kitchenette, bathroom facilities and mezzanine storage, offer the owners limitless convenience whether it be storage, or to create the ultimate man cave to surly impress any guest.

4 🚐 2 ⋤ 8 🖨

Land Size: 980 sqm

View: https://www.ypa.com.au/7382938